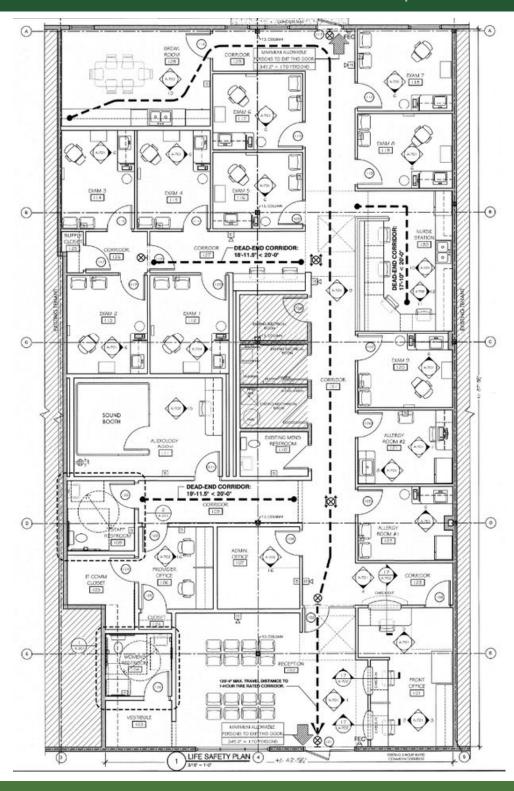

## **FLOOR PLAN**

1000 COMMERCE DRIVE, PEACHTREE CITY, GA 30269

## MEDICAL OFFICE SPACE | 4,388 +/- SF Available

THIS INFORMATION HAS BEEN SECURED FROM SOURCES WE DEEM RELIABLE, BUT WE MAKE NO REPRESENTATIONS OR WARRANTIES, EXPRESSED OR IMPLIED AS TO THE ACCURACY OF THE INFORMATION.