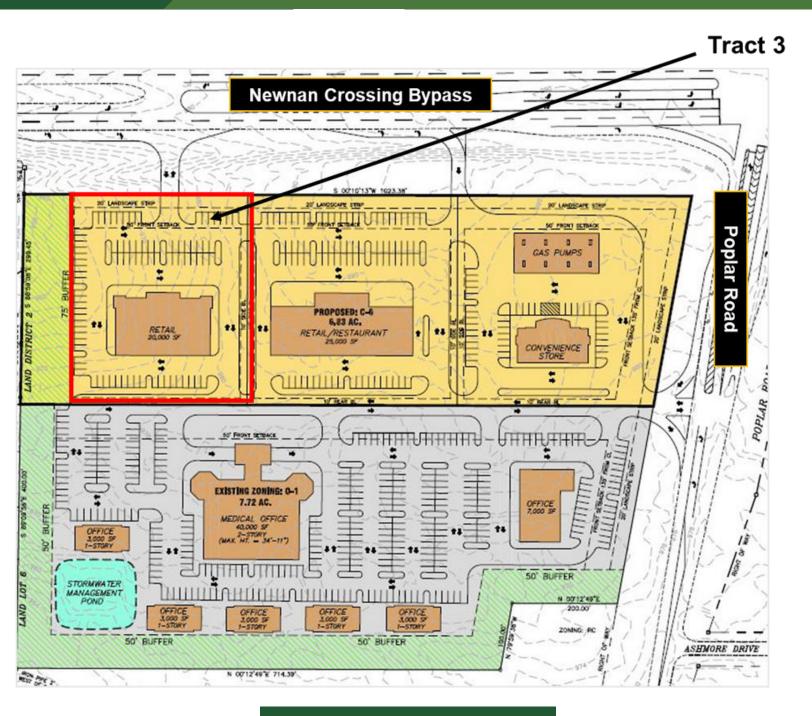

## **CONCEPTUAL SITE PLAN**

POPLAR ROAD, TRACT 3, NEWNAN, GA 30263

THIS INFORMATION HAS BEEN SECURED FROM SOURCES WE DEEM RELIABLE, BUT WE MAKE NO REPRESENTATIONS OR WARRANTIES, EXPRESSED OR IMPLIED AS TO THE ACCURACY OF THE INFORMATION.