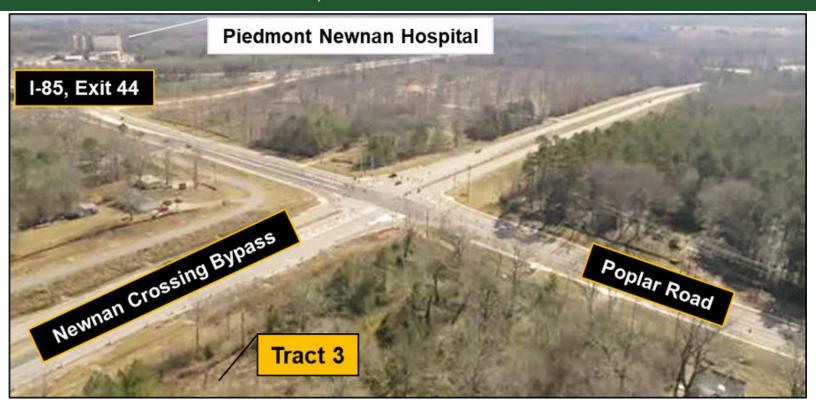

## **FOR SALE**

POPLAR ROAD, TRACT 3, NEWNAN, GA 30263

2.37 Acres | Zoned C6 Near I-85 Exit 44

## **Property Details**

- 2.37 Acres
- Zoned C6
- Ideally situated near I-85 Exit 44 Poplar Road and Piedmont Newnan Hospital
- Great site for Retail
- Opportunity Zone
- Price: \$900,000

THIS INFORMATION HAS BEEN SECURED FROM SOURCES WE DEEM RELIABLE, BUT WE MAKE NO REPRESENTATIONS OR WARRANTIES, EXPRESSED OR IMPLIED AS TO THE ACCURACY OF THE INFORMATION.