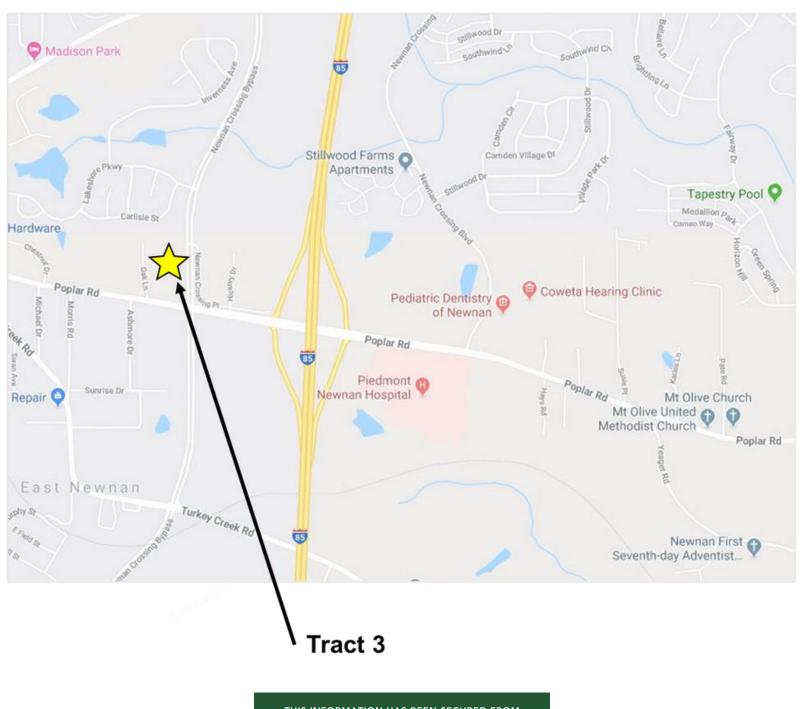

## **AREA MAP**

POPLAR ROAD, TRACT 3, NEWNAN, GA 30263

THIS INFORMATION HAS BEEN SECURED FROM SOURCES WE DEEM RELIABLE, BUT WE MAKE NO REPRESENTATIONS OR WARRANTIES, EXPRESSED OR IMPLIED AS TO THE ACCURACY OF THE INFORMATION.