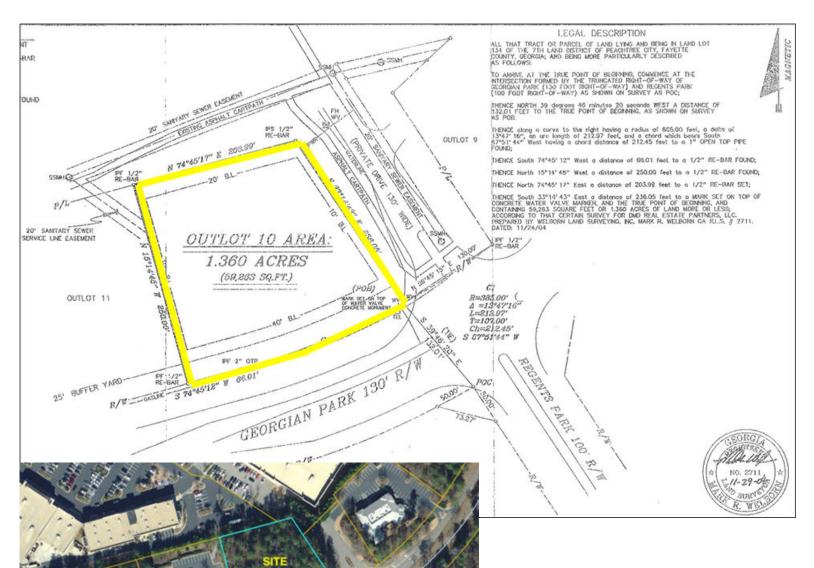

## **SURVEY**

GEORGIAN PARK, PEACHTREE CITY, GA 30269

Site: 1.36 +/- Acres

THIS INFORMATION HAS BEEN SECURED FROM SOURCES WE DEEM RELIABLE, BUT WE MAKE NO REPRESENTATIONS OR WARRANTIES, EXPRESSED OR IMPLIED AS TO THE ACCURACY OF THE INFORMATION.