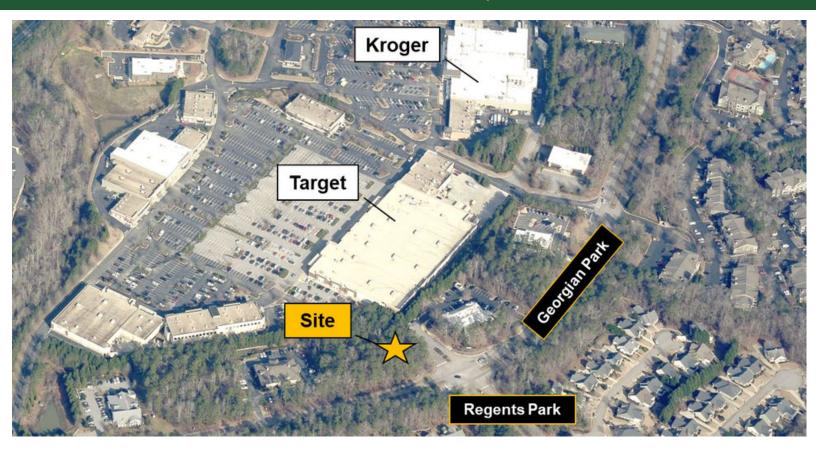

## **AVAILABLE LAND**

GEORGIAN PARK, PEACHTREE CITY, GA 30269

PROFESSIONAL OFFICE LOT | 1.36 +/- ACRES

## **Property Details**

- Develop to Suit
- 1.36+/- Acres
- All Utilities Available
- Professional Corridor
- Zoned for Office
- Golf Cart Accessible
- Equity Ownership Available
  Available for Purchase at \$415,000