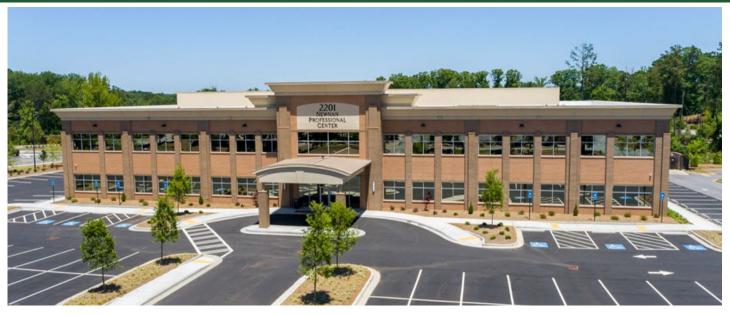

# **FOR LEASE**

2201 NEWNAN CROSSSING BLVD, NEWNAN, GA 30265

### **NEWNAN PROFESSIONAL CENTER (NPC) III**

## **Property details**

- •40K SF Medical Office Building
- •Lead Tenant is OrthoAtlanta
- •16,000 SF Available on the Second Floor
- Generous Tenant Improvement Allowances
- •Across the street from Piedmont Newnan Hospital
- •Newly Constructed and Open for Business
- •\$24.00 PSF