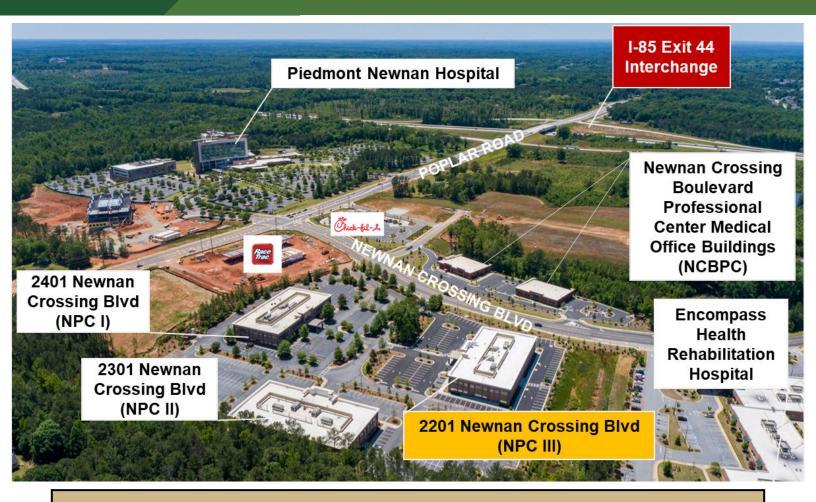

# **AERIAL PHOTO**

2201 NEWNAN CROSSING BLVD, NEWNAN, GA 30265

#### **Area Information**

- Site is located across the street from the Piedmont Newnan Hospital (PNH) campus on Poplar Road in Coweta County. PNH is a 136-bed hospital on 105 acres.
- Encompass Health Rehabilitation Hospital of Newnan opened in Late 2014. This 50-bed inpatient rehabilitation hospital is adjacent to the site.
- Cancer Treatment Centers of America (CTCA) has a 50-bed hospital on approximately 100 acres located 2 miles from the site.