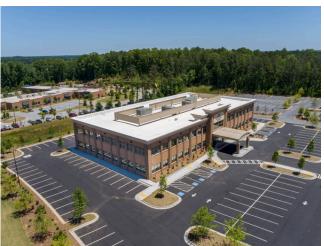

# **AERIAL MAP**

2201 NEWNAN CROSSING BLVD, NEWNAN, GA 30265

#### **Area Information**

- Site is located across the street from the Piedmont Newnan Hospital (PNH) campus on Poplar Road in Coweta County. PNH is a 136-bed hospital on 105 acres.
- Encompass Health Rehabilitation Hospital of Newnan opened in Late 2014. This 50-bed inpatient rehabilitation hospital is adjacent to the site.
- Cancer Treatment Centers of America (CTCA) has a 50-bed hospital on approximately 100 acres located 2 miles from the site.