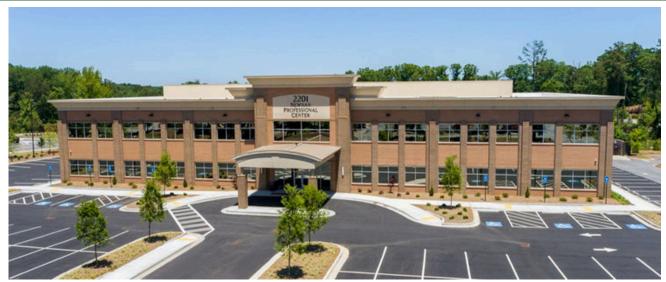

## **FOR LEASE**

2201 NEWNAN CROSSSING BLVD, NEWNAN, GA 30265

## **Property Details**

- 40K SF Medical Office Building
- Lead Tenant is OrthoAtlanta
- 1,991 9,545 RSF Available
- 1st Gen Space In Shell Condition
- Across from Piedmont Newnan Hospital
- Newly Constructed and Open for Business
- Lease Rate: Please Inquire