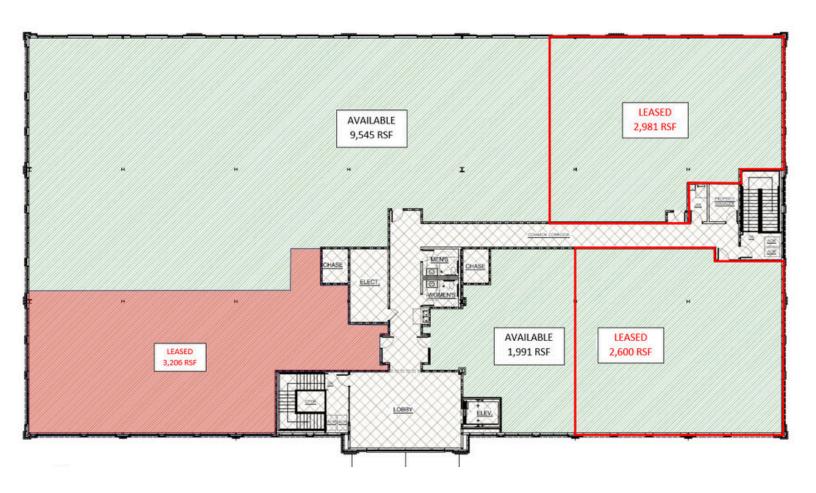

#### **FLOOR PLAN**

2201 NEWNAN CROSSSING BLVD, NEWNAN, GA 30265

Southtree Commercial has developed seven other medical office buildings in this area totaling over 150,000 +/- square feet with tenants that include:

## **Property Details**

- 40K SF Medical Office Building
- Lead Tenant is OrthoAtlanta
- 1,991 9,545 RSF Available
- 1st Gen Space In Shell Condition
- Across from Piedmont Newnan Hospital
- Newly Constructed and Open for Business
- Lease Rate: Please Inquire