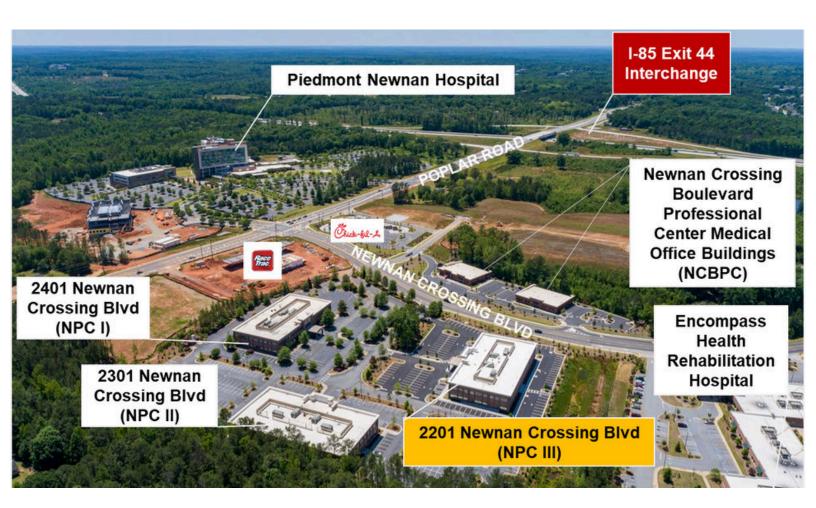

# **AERIAL MAP**

2201 NEWNAN CROSSING BLVD, NEWNAN, GA 30265

#### **Area Information**

- Site is located across the street from the Piedmont Newnan Hospital (PNH) campus on Poplar Road in Coweta County. PNH is a 136-bed hospital on 105 acres.
- Encompass Health Rehabilitation Hospital of Newnan opened in Late 2014. This 50-bed inpatient rehabilitation hospital is adjacent to the site.
- Cancer Treatment Centers of America (CTCA) has a 50-bed hospital on approximately 100 acres located 2 miles from the site.