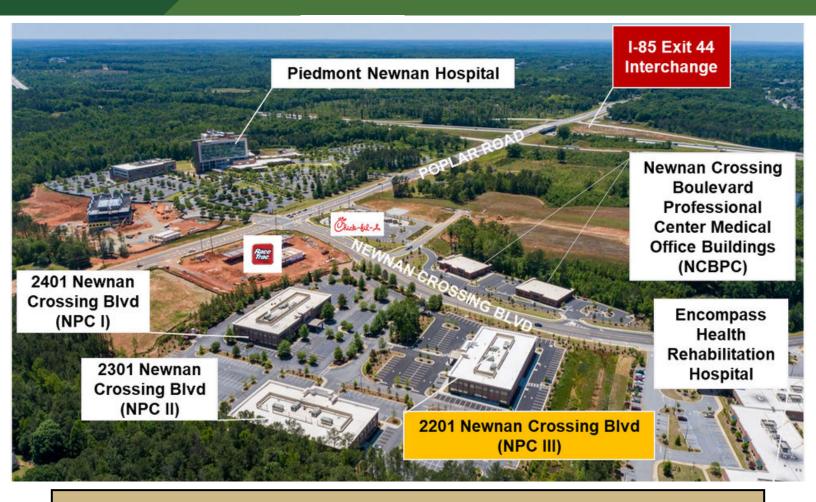

# **AERIAL PHOTO**

2201 NEWNAN CROSSING BLVD, NEWNAN, GA 30265

#### **Area Information**

- Site is located across the street from the Piedmont Newnan Hospital (PNH) campus on Poplar Road in Coweta County. PNH is a 136-bed hospital on 105 acres.
- Encompass Health Rehabilitation Hospital of Newnan opened in Late 2014. This 50-bed inpatient rehabilitation hospital is adjacent to the site.
- Cancer Treatment Centers of America (CTCA) has a 50-bed hospital on approximately 100 acres located 2 miles from the site.