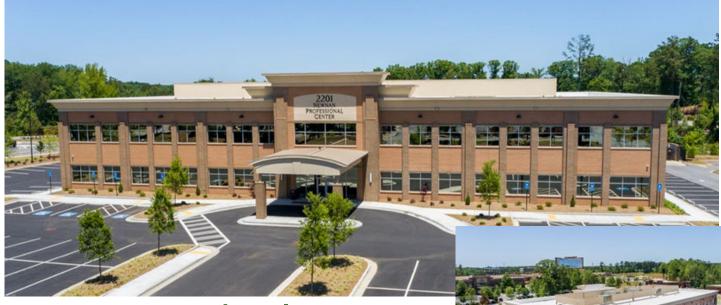

# **FOR LEASE**

2201 NEWNAN CROSSSING BLVD, NEWNAN, GA 30265

### **NEWNAN PROFESSIONAL CENTER (NPC) III**

# **Property details**

- •40K SF Medical Office Building
- •Lead Tenant is OrthoAtlanta
- •16,000 SF Available on the Second Floor
- •Generous Tenant Improvement Allowances
- •Across the street from Piedmont Newnan Hospital
- •Newly Constructed and Open for Business