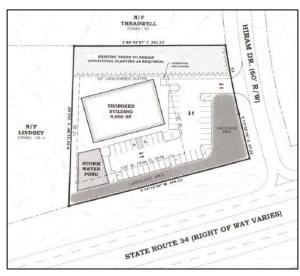

el: 109 6027 076

• Price: \$400,000

Office: 770-631-0499 Web: stcom.us

This information has been secured from sources we deem reliable, but we make no representations or warranties, expressed or implied as to the accuracy of the information.



**REAL ESTATE** 

Eric Smith Commercial Realtor 770-527-4380 esmith@stcom.us

201 Prospect Park, Suite A, Peachtree City, GA 30269

# MAP and SITE PLAN

### East Hwy 34 and Hiram Drive, Newnan, GA 30265



| Population & Average Household Income within 5 Miles |           |
|------------------------------------------------------|-----------|
| 2021 Population                                      | 72,827    |
| 2021 Average Household<br>Income                     | \$111,250 |
| Source: Applied Geographic Solutions, 2021           |           |



Office: 770-631-0499 Web: stcom.us

This information has been secured from sources we deem reliable, but we make no representations or warranties, expressed or implied as to the accuracy of the information.



**REAL ESTATE** 

Eric Smith Commercial Realtor 770-527-4380 esmith@stcom.us

201 Prospect Park, Suite A, Peachtree City, GA 30269