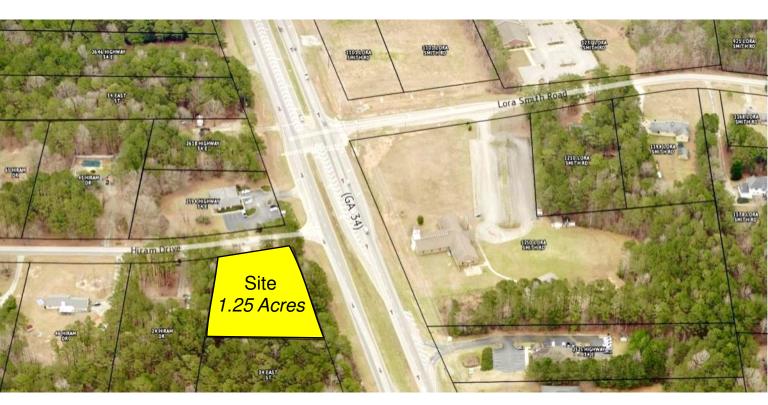

# MAP and SITE PLAN

### East Hwy 34 and Hiram Drive, Newnan, GA 30265

| Population & Average Household Income within 5 Miles |           |
|------------------------------------------------------|-----------|
| 2021 Population                                      | 72,827    |
| 2021 Average Household<br>Income                     | \$111,250 |
| Source: Applied Geographic Solutions, 2021           |           |