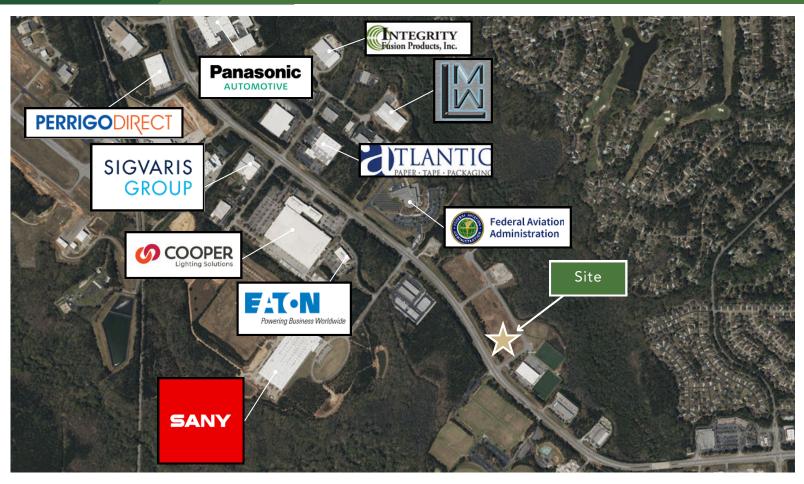

**SPRINKLER** 

Wet System

**LIGHTING** 

**LED High Bay** 

**FLOOR** 

6" Concrete Slab

AVAILABLE AUTO PARKING

49 Spaces

DISTANCE TO SITE (Miles)

(Miles)

-SR 54 & 74 Intersection: 4

-I-85: 15

-CSX Intermodal: 17

-Hartsfield-Jackson Atlanta

International Airport: 27

-Downtown Atlanta: 35

THIS INFORMATION HAS BEEN SECURED FROM SOURCES WE DEEM RELIABLE, BUT WE MAKE NO REPRESENTATIONS OR WARRANTIES, EXPRESSED OR IMPLIED AS TO THE ACCURACY OF THE INFORMATION.

BARRY GARNER
VICE PRESIDENT
770-294-4027
BGARNER@STCOM.US

SEAN RAWSON
VICE PRESIDENT
678-920-1222
SRAWSON@STCOM.US



STCOM.US



770-631-0499



201 PROSPECT PARK, SUITE A, PEACHTREE CITY, GA 30269



## SITE PLAN

1001 MOBA DRIVE, PEACHTREE CITY, GA 30269





## **AERIAL MAP**

1001 MOBA DRIVE, PEACHTREE CITY, GA 30269