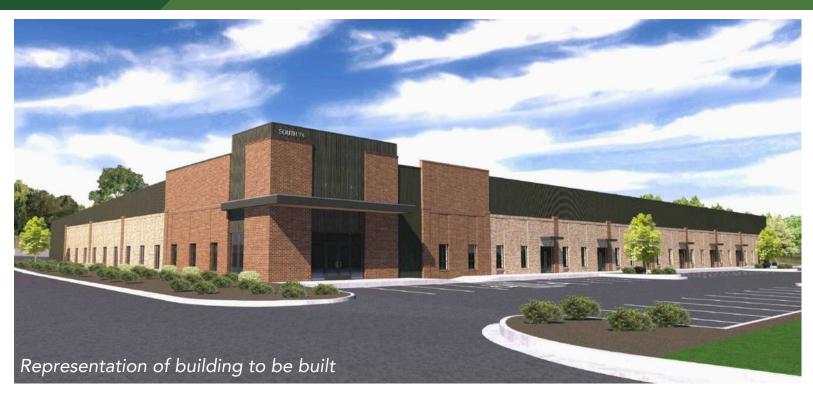

## **FOR LEASE**

1001 MOBA DRIVE, PEACHTREE CITY, GA 30269

## PROPERTY DETAILS

**DELIVERY DATE** 

July 2025

(Under Construction)

**BUILDING SIZE** 

102,150 SF

**AVAILABILITY** 

16,200 - 50,400 SF