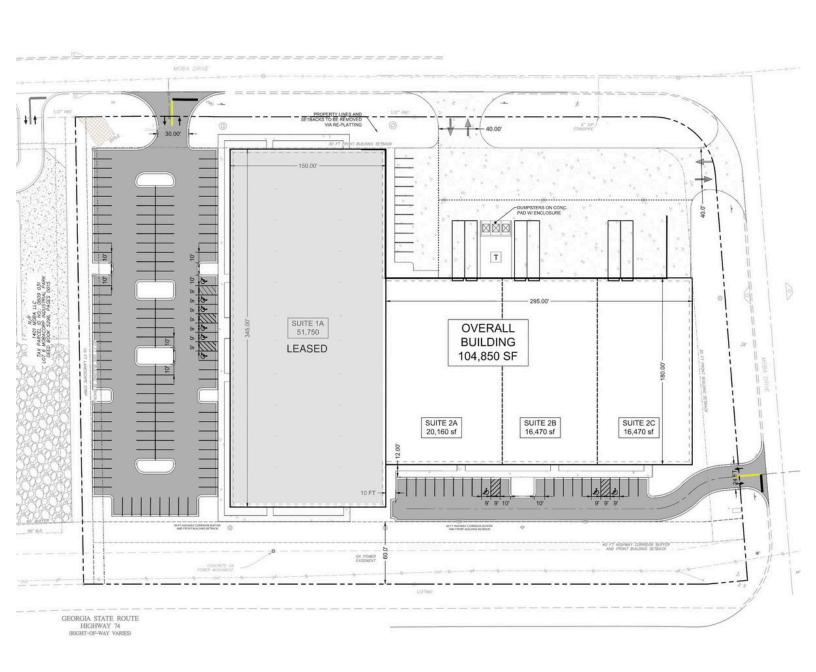

ock High's

(3) Drive In

Can Be BTS

**CLEAR HEIGHT** 

20'-22'

**SPRINKLER** 

Wet System

**LIGHTING** 

**LED High Bay** 

**FLOOR** 

6" Concrete Slab

AVAILABLE AUTO PARKING

49 Spaces

DISTANCE TO SITE (Miles)

(Miles)

-SR 54 & 74 Intersection: 4

-I-85: 15

-CSX Intermodal: 17

-Hartsfield-Jackson Atlanta

International Airport: 27

-Downtown Atlanta: 35

THIS INFORMATION HAS BEEN SECURED FROM SOURCES WE DEEM RELIABLE, BUT WE MAKE NO REPRESENTATIONS OR WARRANTIES, EXPRESSED OR IMPLIED AS TO THE ACCURACY OF THE INFORMATION.

BARRY GARNER
VICE PRESIDENT
770-294-4027
BGARNER@STCOM.US

SEAN RAWSON
VICE PRESIDENT
678-920-1222
SRAWSON@STCOM.US



STCOM.US



770-631-0499



201 PROSPECT PARK, SUITE A, PEACHTREE CITY, GA 30269



## SITE PLAN

1001 MOBA DRIVE, PEACHTREE CITY, GA 30269





## **AERIAL MAP**

1001 MOBA DRIVE, PEACHTREE CITY, GA 30269