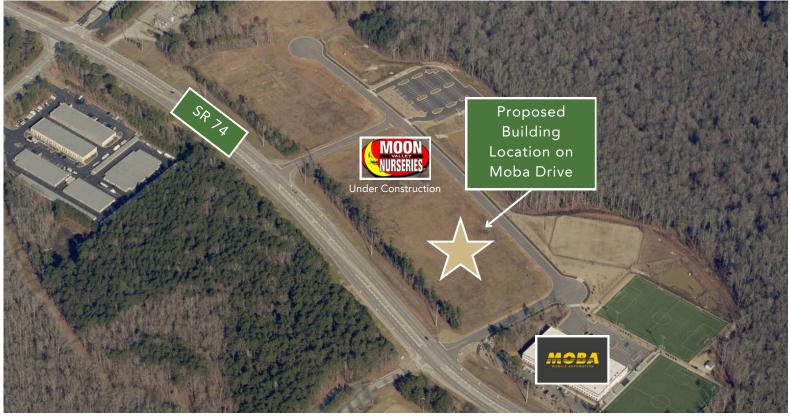

SPRINKLER** 

Wet System

**LIGHTING** 

**LED High Bay** 

**FLOOR** 

6" Concrete Slab

AVAILABLE AUTO PARKING

49 Spaces

DISTANCE TO SITE (Miles)

(Miles)

-SR 54 & 74 Intersection: 4

-I-85: 15

-CSX Intermodal: 17

-Hartsfield-Jackson Atlanta

International Airport: 27

-Downtown Atlanta: 35

THIS INFORMATION HAS BEEN SECURED FROM SOURCES WE DEEM RELIABLE, BUT WE MAKE NO REPRESENTATIONS OR WARRANTIES, EXPRESSED OR IMPLIED AS TO THE ACCURACY OF THE INFORMATION.

BARRY GARNER
VICE PRESIDENT
770-294-4027
BGARNER@STCOM.US

SEAN RAWSON
VICE PRESIDENT
678-920-1222
SRAWSON@STCOM.US



STCOM.US



770-631-0499



201 PROSPECT PARK, SUITE A, PEACHTREE CITY, GA 30269



## SITE PLAN

1001 MOBA DRIVE, PEACHTREE CITY, GA 30269





## **AERIAL MAP**

1001 MOBA DRIVE, PEACHTREE CITY, GA 30269