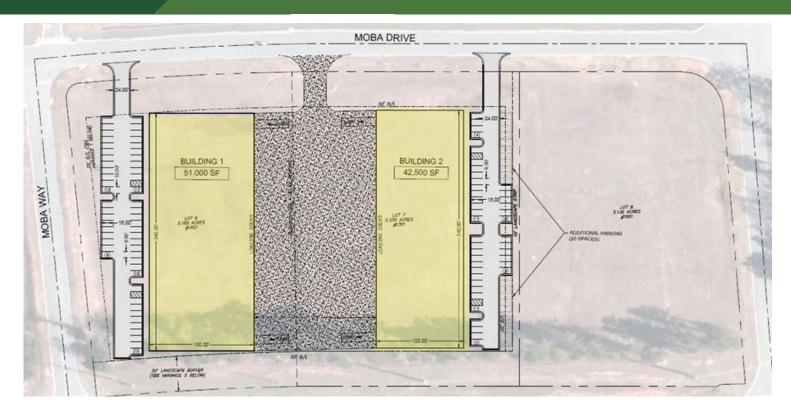

# **CONCEPT PLAN**

## **Property Details**

- In Development
- •Two Building Complex
- •93,500+/- SF Total
- •Suite sizes from 20,000 SF to 50,000 SF
- •Light Industrial or Flex Space
- •Office TI Allowance
- •Drive-in and Dock High Doors
- •20-22' Clear Heights
- •Quick Access to SR 74
- •Estimated Delivery: Q2 2023