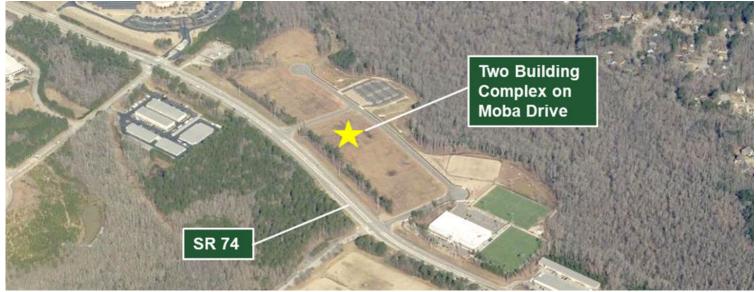

I-85 15 CSX Intermodal 17 Hartsfield-Jackson Atlanta International Airport 27 Downtown Atlanta (via I-85) 35

THIS INFORMATION HAS BEEN SECURED FROM SOURCES WE DEEM RELIABLE, BUT WE MAKE NO REPRESENTATIONS OR WARRANTIES, EXPRESSED OR IMPLIED AS TO THE ACCURACY OF THE INFORMATION.

#### DISTANCE TO SITE (MILES)

4

SR 54 & 74 Intersection