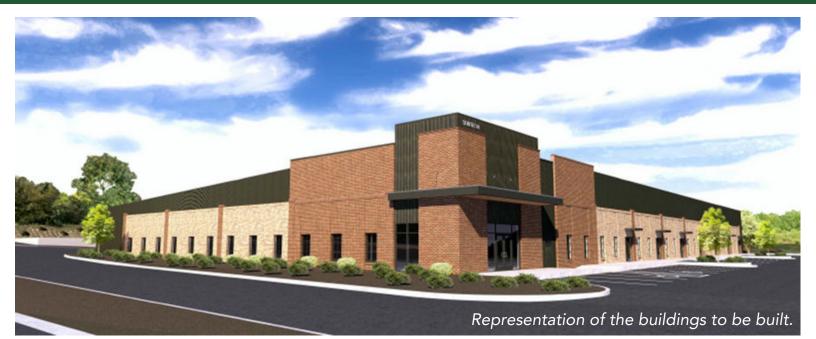

## **Property Details**

- In Development
- •Two Building Complex
- •93,500+/- SF Total
- •Suite sizes from 20,000 SF to 50,000 SF
- •Light Industrial or Flex Space
- •Office TI Allowance
- •Drive-in and Dock High Doors
- •20-22' Clear Heights
- •Quick Access to SR 74
- •Estimated Delivery: Q2 2023