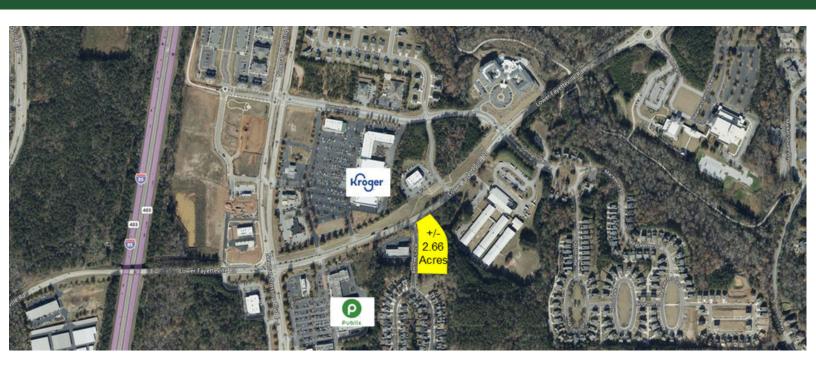

### **Property Details**

•Lot Size: 2.66+/- Acres

•Zoned PDC (Planned Development Commercial)

•Located in the City of Newnan

•Great visibility along Lower Fayetteville Road and adjacent to Publix and Kroger shopping centers

•Offering Price: \$575,000

•Owner will consider a Build To Suit and lease for a qualified tenant

•Parcel ID: SG9 604

THIS INFORMATION HAS BEEN SECURED FROM SOURCES WE DEEM RELIABLE, BUT WE MAKE NO REPRESENTATIONS OR WARRANTIES, EXPRESSED OR IMPLIED AS TO THE ACCURACY OF THE INFORMATION.