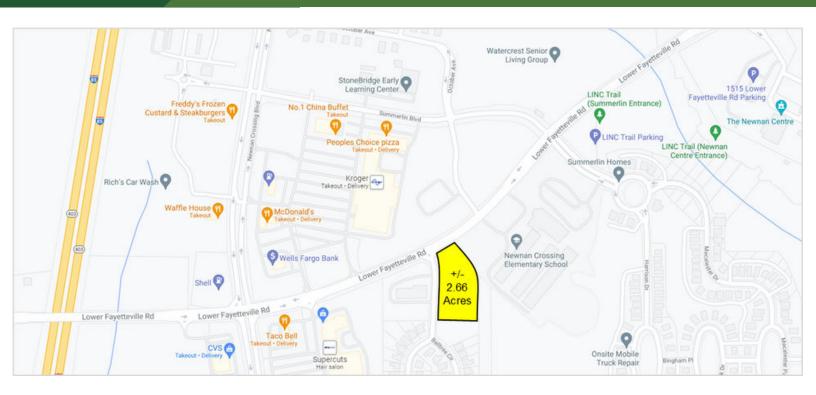

## **MAP**

### **Property Details**

•Lot Size: 2.66+/- Acres

•Zoned PDC (Planned Development Commercial)

•Located in the City of Newnan

•Great visibility along Lower Fayetteville Road and adjacent to Publix and Kroger shopping centers