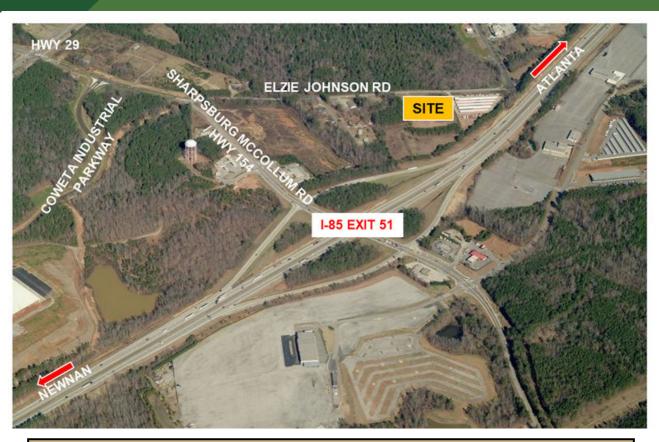

# MAP

165-193 ELZIE JOHNSON ROAD, NEWNAN, GA 30265

| DISTANCE TO SITE (MILES)                         |    |
|--------------------------------------------------|----|
| I-85                                             | 1  |
| I-285                                            | 22 |
| Downtown Atlanta (via I-85)                      | 32 |
| Hartsfield-Jackson Atlanta International Airport | 21 |