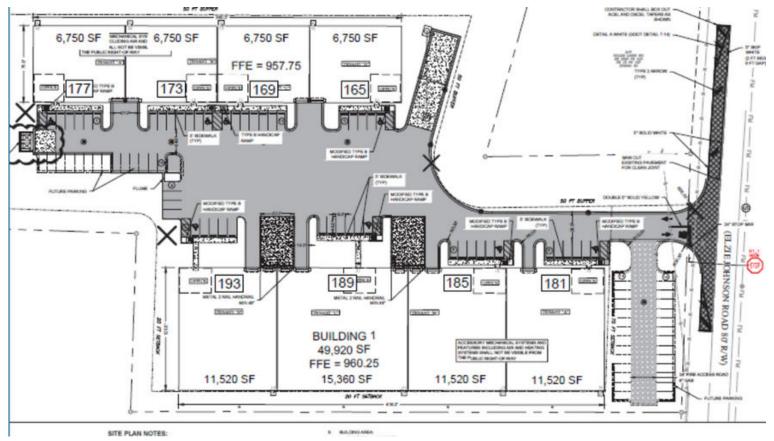

## SITE PLAN

165-193 ELZIE JOHNSON ROAD, NEWNAN, GA 30265

THIS INFORMATION HAS BEEN SECURED FROM SOURCES WE DEEM RELIABLE, BUT WE MAKE NO REPRESENTATIONS OR WARRANTIES, EXPRESSED OR IMPLIED AS TO THE ACCURACY OF THE INFORMATION.

#### **Building Details**

**Building 1**: 49,920+/- SF (75 ft deep x 360 ft wide)

FULLY LEASED

**Building 2**: 27,000+/- SF (120 ft deep x 416 ft wide)

- All Front Load Doors: 14'x10' Drive-in door
- Suite Details: 6,750 SF each, fully built out with foyer area, 2 offices, and 2 bathrooms
- Clear Height: 16'4"
- Column Spacing: Clear Span
- Opex: \$2.00 PSF
- Suites Available:
  - Suite 173 & 177
    - 6,750 13,500 SF
    - Can be subdivided or combined