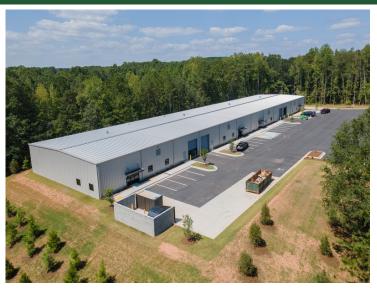

## **FOR LEASE**

165-193 ELZIE JOHNSON ROAD, NEWNAN, GA 30265

#### NORTH COWETA BUSINESS PARK - TWO SUITES AVAILABLE

### **Property details**

- Development by Southtree Commercial
- Industrial space
- 76,920+/- SF in two buildings
- Property is located approximately 1 mile off of I-85 South at Exit 51 in North Coweta County