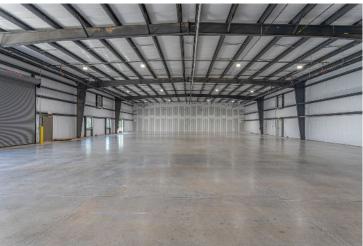

#### **Building Details**

**Building 1**: 49,920+/- SF (75 ft deep x 360 ft wide)

FULLY LEASED

**Building 2**: 27,000+/- SF (120 ft deep x 416 ft wide)

- All Front Load Doors: 14'x10' Drive-in door
- Suite Details: 6,750 SF each, fully built out with foyer area, 2 offices, and 2 bathrooms
- Clear Height: 16'4"
- Column Spacing: Clear Span
- Opex: \$2.00 PSF
- Suites Available:
  - Suite 173 & 177
    - 6,750 13,500 SF
    - Can be subdivided or combined