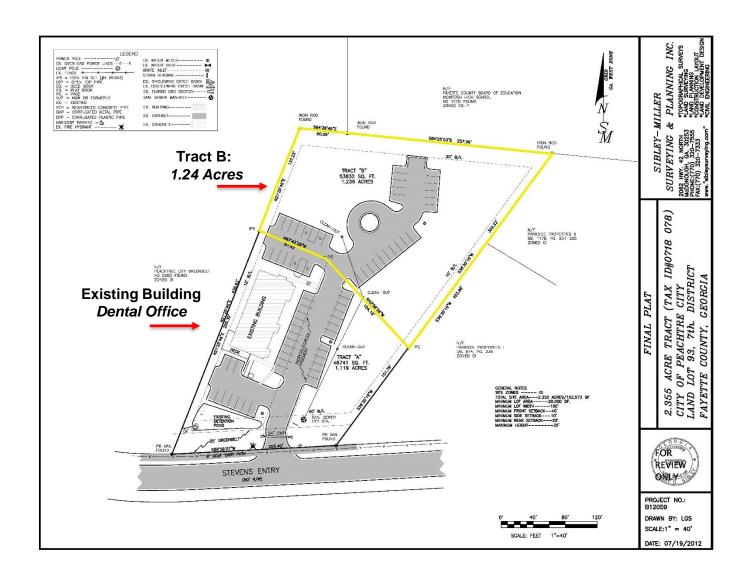

## PLAT

## FOR SALE

510 Stevens Entry, Peachtree City, GA 30269

Tract B: 1.24 Acres | Professional Office Pad Site

- Pad Ready Site
- 1.24 +/- Acres
- All Utilities Available
- Master Detention
- Monument Signage
- 29 Dedicated Parking Spaces
- Golf Cart Accessible
- Price: \$249,000