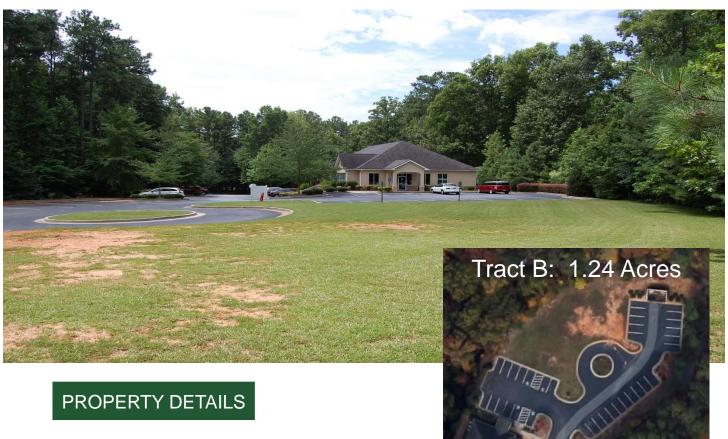

## FOR SALE

510 Stevens Entry, Peachtree City, GA 30269

Tract B: 1.24 Acres | Professional Office Pad Site

- Pad Ready Site
- 1.24 +/- Acres
- All Utilities Available
- Master Detention
- Monument Signage
- 29 Dedicated Parking Spaces
- Golf Cart Accessible
- Price: \$249,000