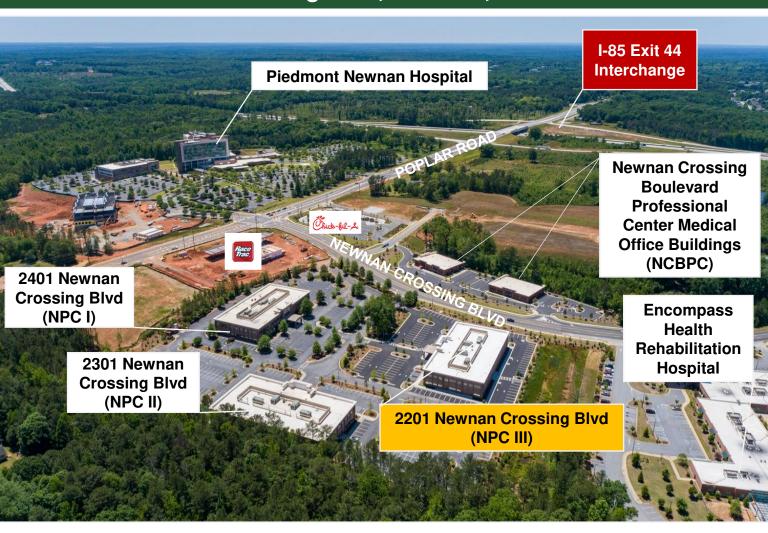

# **AERIAL PHOTO**

2201 Newnan Crossing Blvd, Newnan, GA 30265

#### **AREA INFORMATION**

- Site is located across the street from the Piedmont Newnan Hospital (PNH) campus on Poplar Road in Coweta County. PNH is a 136-bed hospital on 105 acres.
- Encompass Health Rehabilitation Hospital of Newnan opened in Late 2014. This 50-bed inpatient rehabilitation hospital is adjacent to the site.
- Cancer Treatment Centers of America (CTCA) has a 50-bed hospital on approximately 100 acres located 2 miles from the site.