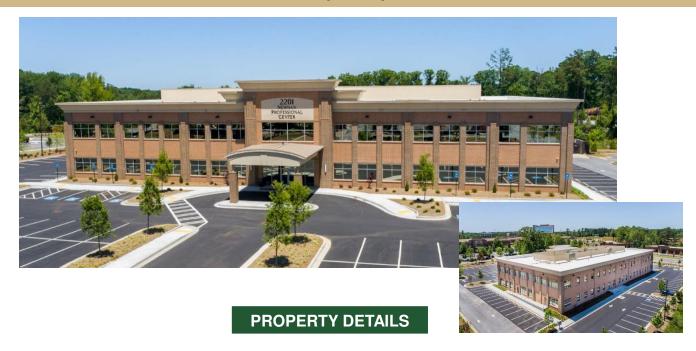

### 2201 Newnan Crossing Blvd, Newnan, GA 30265

### Newnan Professional Center (NPC) III

- 40K SF Medical Office Building
- · Lead Tenant is OrthoAtlanta
- 16,000 SF Available on the Second Floor
- Generous Tenant Improvement Allowances

- Across the street from Piedmont Newnan Hospital
- Newly Constructed and Open for Business