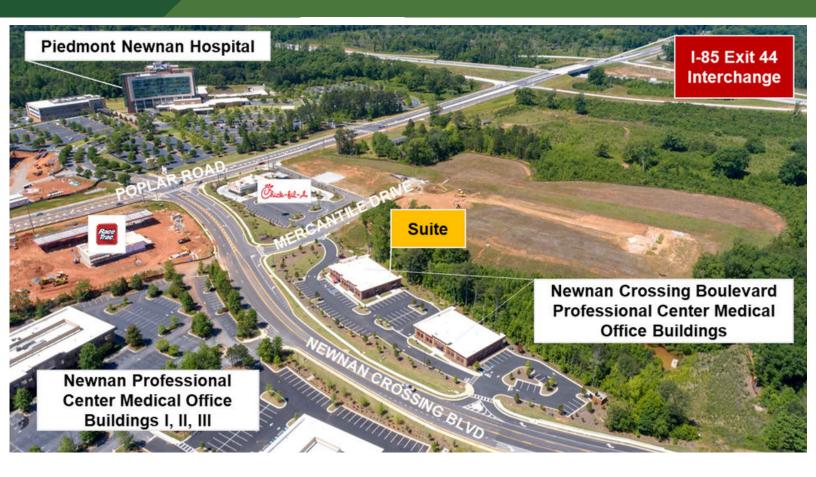

### MAP

2084 NEWNAN CROSSING BLVD, NEWNAN GA 30265

#### AREA INFORMATION

- •Site is located across the street from the Piedmont Newnan Hospital (PNH) campus on Poplar Road in Coweta County. PNH is a 136-bed hospital on 105 acres.
- •Encompass Health Rehabilitation Hospital of Newnan opened in Late 2014. This 50-bed inpatient rehabilitation hospital is adjacent to the site.
- •Cancer Treatment Centers of America (CTCA) has a 50-bed hospital on approximately 100 acres located 2 miles from the site.