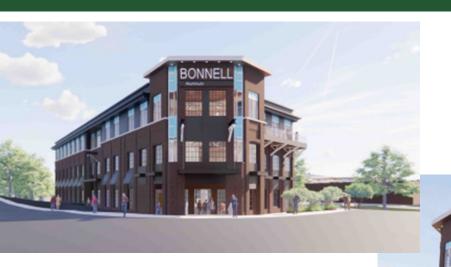

## **FOR LEASE**

37 LAGRANGE STREET, NEWNAN, GA 30263

## OFFICE SPACE FOR LEASE

- New Headquarters for Bonnell Aluminum
- Available First Floor Suite 110: 1311 +/- RSF
- Available First Floor Suite 130: 1625 +/- RSF
- · Located in downtown Newnan just a few blocks south of the courthouse/square
- Free on-site parking
- Lease Rate: \$20.00/RSF NNN plus \$8.00 Operating Expenses