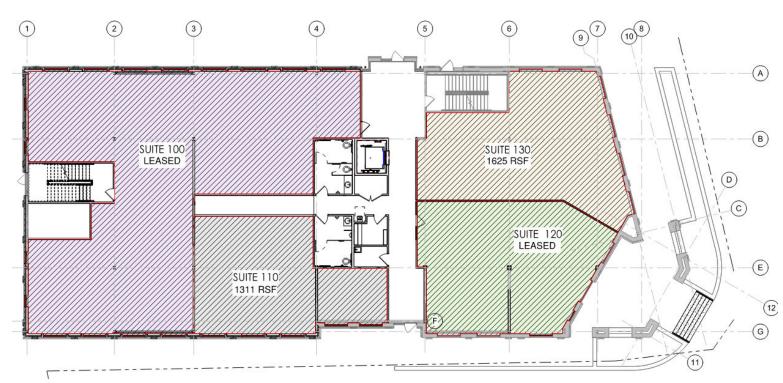

## OFFICE SPACE FOR LEASE

- New Headquarters for Bonnell Aluminum
- Available First Floor Suite 110: 1311 +/- RSF
- Available First Floor Suite 130: 1625 +/- RSF
- · Located in downtown Newnan just a few blocks south of the courthouse/square
- Free on-site parking
- Lease Rate: \$20.00/RSF NNN plus \$8.00 Operating Expenses