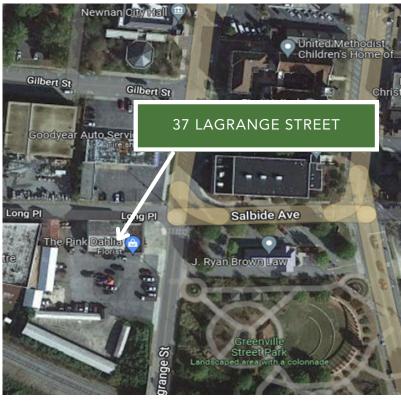

## **FOR LEASE**

37 LAGRANGE STREET, NEWNAN, GA 30263

## PHOTOS AND MAPS

37 LAGRANGE STREET, NEWNAN, GA 30263

THIS INFORMATION HAS BEEN SECURED FROM SOURCES WE DEEM RELIABLE, BUT WE MAKE NO REPRESENTATIONS OR WARRANTIES, EXPRESSED OR IMPLIED AS TO THE ACCURACY OF THE INFORMATION.