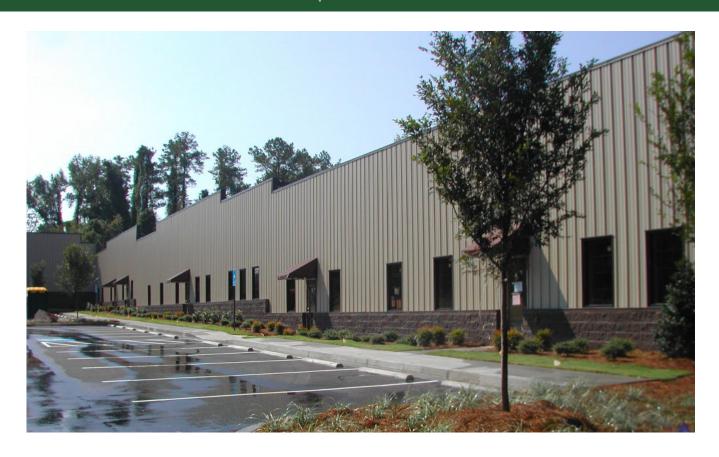

## **FOR LEASE**

420 DIVIDEND DRIVE, PEACHTREE CITY, GA 30269

OFFICE SPACE | 5,000 +/- SF Available

## **Property Details**

- Suite A 5,000 +/- SF
- Combination of Office and Warehouse Space
- Rental Rate: \$12.00/SF/YR NNN
- 1 Drive-In Dock Door 10'x10'
- 10+ Parking Spaces

THIS INFORMATION HAS BEEN SECURED FROM SOURCES WE DEEM RELIABLE, BUT WE MAKE NO REPRESENTATIONS OR WARRANTIES, EXPRESSED OR IMPLIED AS TO THE ACCURACY OF THE INFORMATION.