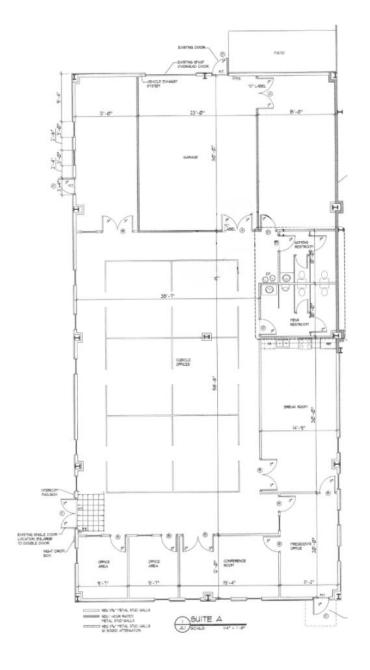

## FLOOR PLAN AND MAP

420 DIVIDEND DRIVE, PEACHTREE CITY, GA 30269

OFFICE SPACE | 5,000 +/- SF Available

THIS INFORMATION HAS BEEN SECURED FROM SOURCES WE DEEM RELIABLE, BUT WE MAKE NO REPRESENTATIONS OR WARRANTIES, EXPRESSED OR IMPLIED AS TO THE ACCURACY OF THE INFORMATION.