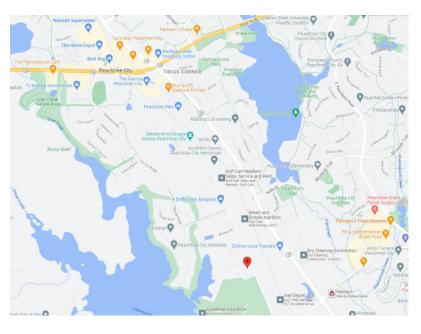

## FLOOR PLAN AND MAP

420 DIVIDEND DRIVE, PEACHTREE CITY, GA 30269

OFFICE SPACE | 5,000 +/- SF Available

THIS INFORMATION HAS BEEN SECURED FROM SOURCES WE DEEM RELIABLE, BUT WE MAKE NO REPRESENTATIONS OR WARRANTIES, EXPRESSED OR IMPLIED AS TO THE ACCURACY OF THE INFORMATION.