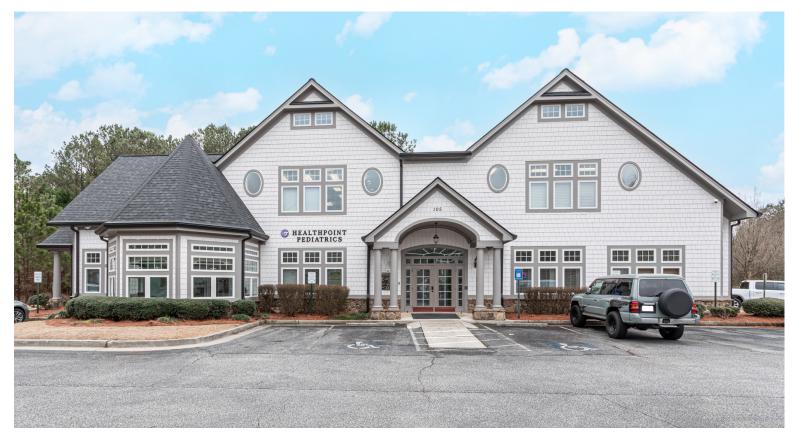

### **FOR LEASE**

105 GREENCASTLE ROAD, TYRONE, GA

#### PROPERTY DETAILS

- Available Suite:
  - Suite C 3,393 +/- RSF on 2nd Floor
  - Base Rent \$16.00 PSF NNN
  - OPEX \$4.25 PSF, includes water
- Situated at the front of the quiet Market Hill Office Park
- · Conveniently located just north of Peachtree City in Tyrone

- Minutes from Kedron Shopping Center (countless amenities)
- 10-minute Drive to Town of Trilith and **Trilith Studios**
- Convenient access to SR 74 and I-85
- Co-Tenants:
  - Art of Life Chiropractic
  - Healthpoint Pediatrics