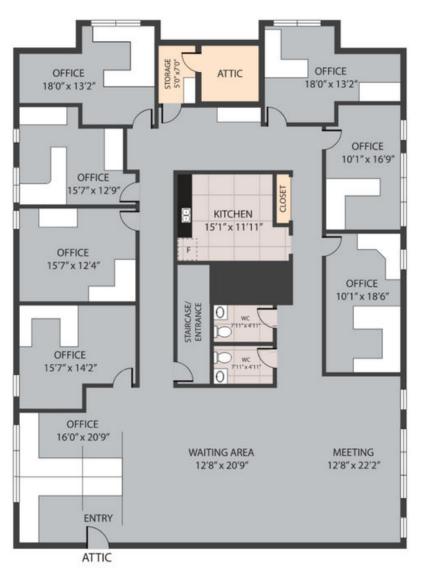

## **FLOOR PLAN**

105 GREENCASTLE ROAD, TYRONE, GA

#### SUITE HIGHLIGHTS

- 7 Private Offices
- Large open area for Waiting Room, Meeting Room, and/or Cubicle space
- Kitchen/Breakroom
- 2 Private Restrooms
- IT Room with additional storage area