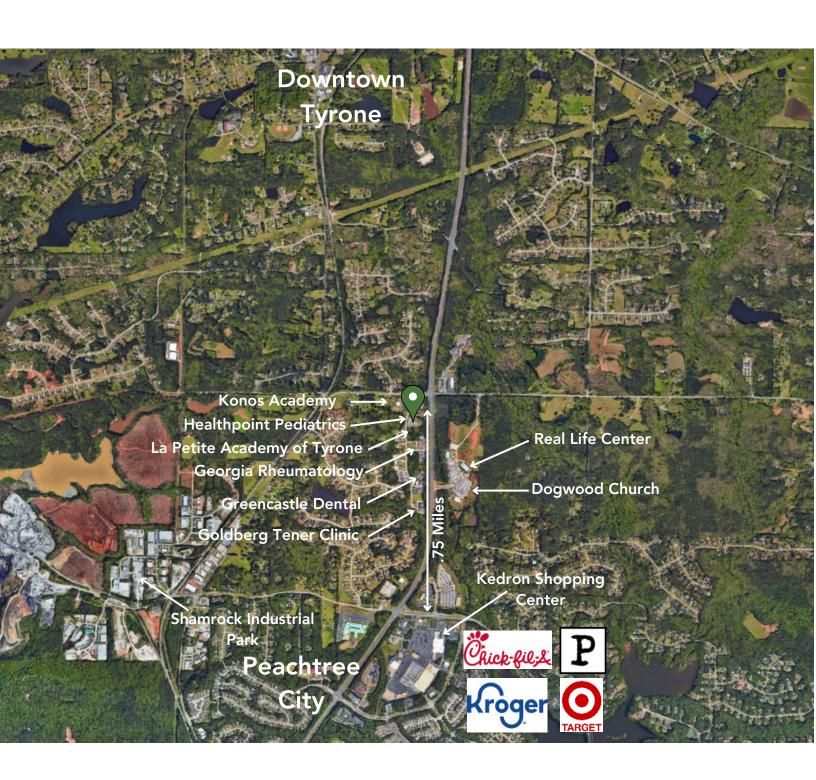

# **AERIAL MAP**

105 GREENCASTLE ROAD, TYRONE, GA

- Minutes from Kedron Shopping Center (countless amenities)
- 10-minute Drive to Town of Trilith and **Trilith Studios**
- Convenient access to SR 74 and I-85
- Co-Tenants:
  - Art of Life Chiropractic
  - Healthpoint Pediatrics