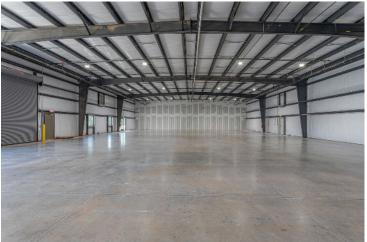

### **BUILDING DETAILS**

**Building 1**: 49,920 +/- SF (75 ft. x 360 ft.)

- Suite Available:
  - Suite 181 (Divisible)
  - 15,000 38,400 SF
  - 1 small office + 2 bathrooms
- (3) 14'x10' Drive-in Dock Doors
- (3) Dock High Doors w/levelers
- Clear Height: 20'2"
- Column Spacing: Clear Span
- Opex: \$2.00 PSF