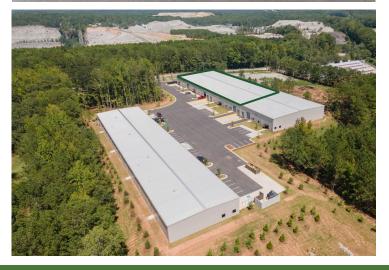

#### PROPERTY DETAILS

- Development by Southtree Commercial
- · Industrial space
- 76,920+/- SF in two buildings
- · Property is located approximately 1 mile from I-85 South at Exit 51 in North Coweta County

### **BUILDING DETAILS**

**Building 1**: 49,920 +/- SF (75 ft. x 360 ft.)

- Suite Available:
  - Suite 181 (Divisible)
  - 15,000 38,400 SF
  - 1 small office + 2 bathrooms
- (3) 14'x10' Drive-in Dock Doors
- (3) Dock High Doors w/levelers
- Clear Height: 20'2"
- Column Spacing: Clear Span
- Opex: \$2.00 PSF