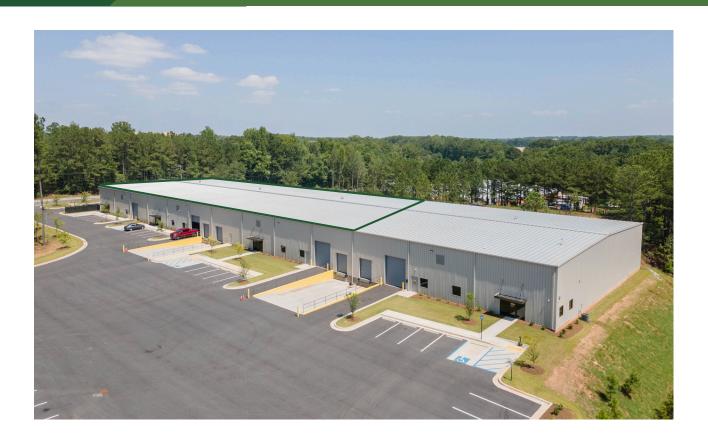

#### PROPERTY DETAILS

- Development by Southtree Commercial
- · Industrial space
- 76,920+/- SF in two buildings
- · Property is located approximately 1 mile from I-85 South at Exit 51 in North Coweta County

### **BUILDING DETAILS**

**Building 1**: 49,920 +/- SF (75 ft. x 360 ft.)

- Suite Available:
  - Suite 181 (Divisible)
  - 15,000 38,400 SF
  - 1 small office + 2 bathrooms
- (3) 14'x10' Drive-in Dock Doors
- (3) Dock High Doors w/levelers
- Clear Height: 20'2"
- Column Spacing: Clear Span
- Opex: \$2.00 PSF