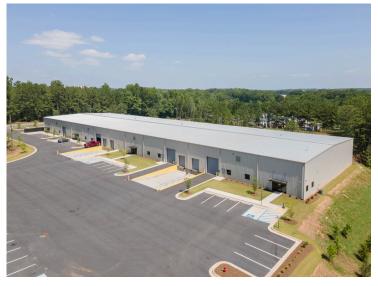

#### PROPERTY DETAILS

- Development by Southtree Commercial
- · Industrial space
- 76,920+/- SF in two buildings
- · Property is located approximately 1 mile from I-85 South at Exit 51 in North Coweta County

### **BUILDING DETAILS**

**Building 1**: 49,920 +/- SF (75 ft. x 360 ft.)

- Suite Available:
  - Suite 181 (Divisible)
  - 15,000 38,400 SF
  - 1 small office + 2 bathrooms
- (3) 14'x10' Drive-in Dock Doors
- (3) Dock High Doors w/levelers
- Clear Height: 20'2"
- Column Spacing: Clear Span
- Opex: \$2.00 PSF