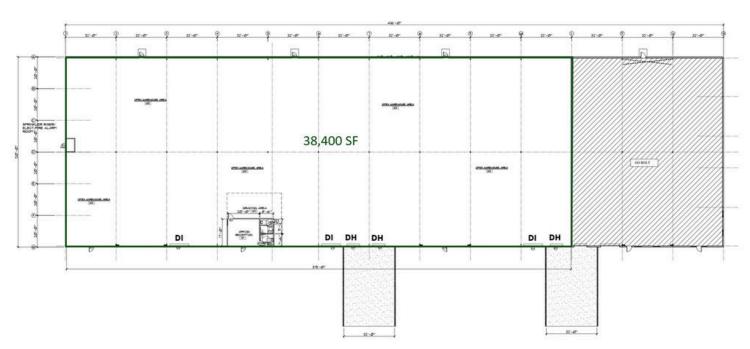

# **FLOOR PLAN**

181 ELZIE JOHNSON ROAD, NEWNAN, GA 30265

THIS INFORMATION HAS BEEN SECURED FROM SOURCES WE DEEM RELIABLE, BUT WE MAKE NO REPRESENTATIONS OR WARRANTIES, EXPRESSED OR IMPLIED AS TO THE ACCURACY OF THE INFORMATION.

### **BUILDING DETAILS**

**Building 1**: 49,920 +/- SF (75 ft. x 360 ft.)

- Suite Available:
  - Suite 181 (Divisible)
  - 15,000 38,400 SF
  - 1 small office + 2 bathrooms
- (3) 14'x10' Drive-in Dock Doors
- (3) Dock High Doors w/levelers
- Clear Height: 20'2"
- Column Spacing: Clear Span
- Opex: \$2.00 PSF