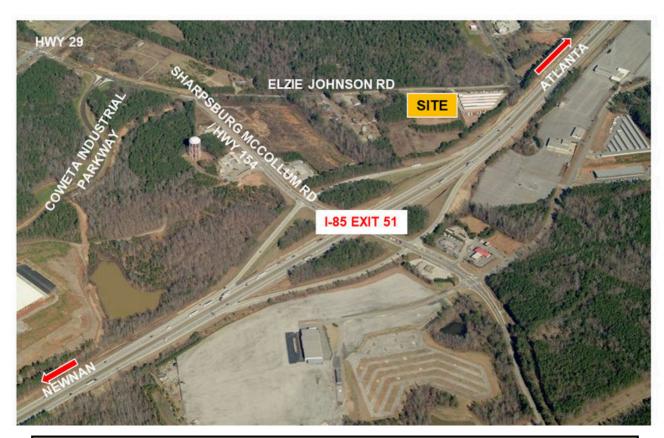

# **MAP**

#### 181 ELZIE JOHNSON ROAD, NEWNAN, GA 30265

| DISTANCE TO SITE (MILES)                         |    |
|--------------------------------------------------|----|
| I-85                                             | 1  |
| I-285                                            | 22 |
| Downtown Atlanta (via I-85)                      | 32 |
| Hartsfield-Jackson Atlanta International Airport | 21 |