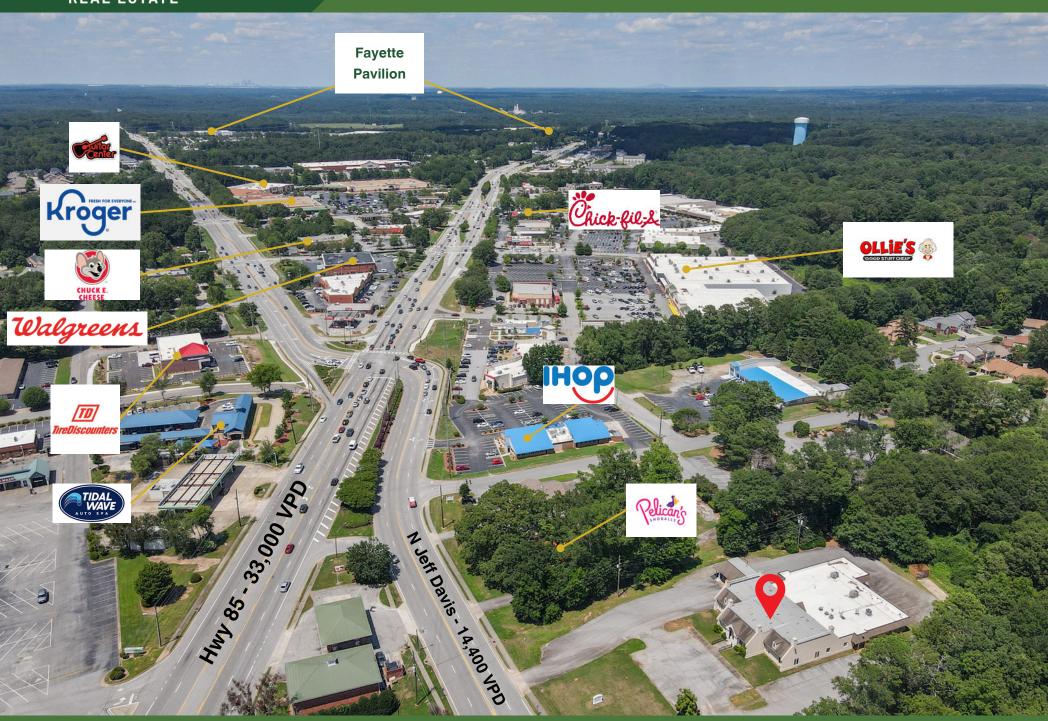

#### **PROPERTY DETAILS**

>>> For Sale or Lease

**Address:** 675 N Jeff Davis Drive

>>> City: Fayetteville

>>> County: Fayette

>>> Traffic Counts:

Hwy 85 - 33,000 VPD, N Jeff Davis 14,400 VPD

**Building SF:** 12,383 SF