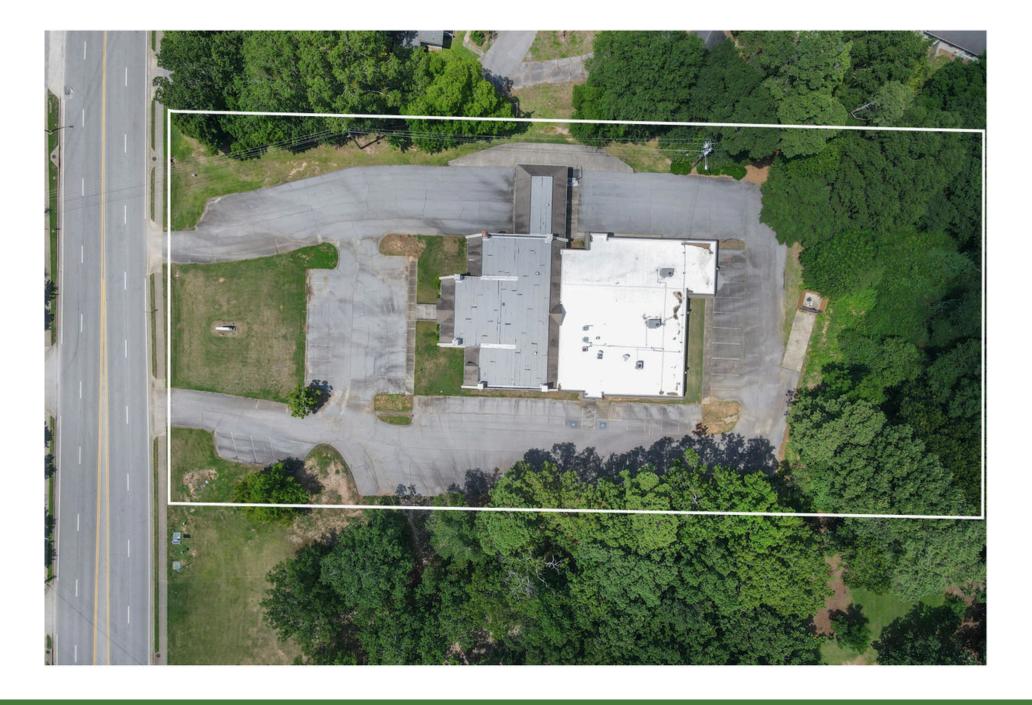

#### **PROPERTY DETAILS**

>>> For Sale or Lease

**Address:** 675 N Jeff Davis Drive

>>> City: Fayetteville

>>> County: Fayette

>>> Traffic Counts:

Hwy 85 - 33,000 VPD, N Jeff Davis 14,400 VPD

**Building SF:** 12,383 SF

>>> Parcel Size: 3.00 Acres

Zoning: Gateway Commercial (DMU-GC)
<u>UDO Zoning Details</u>

**Proposed Uses:** Retail, Office, Medical

>>> Former BB&T Bank

>> Year Built: 1985

>> Sale Price: Please Inquire

AS-BUILT PLAN