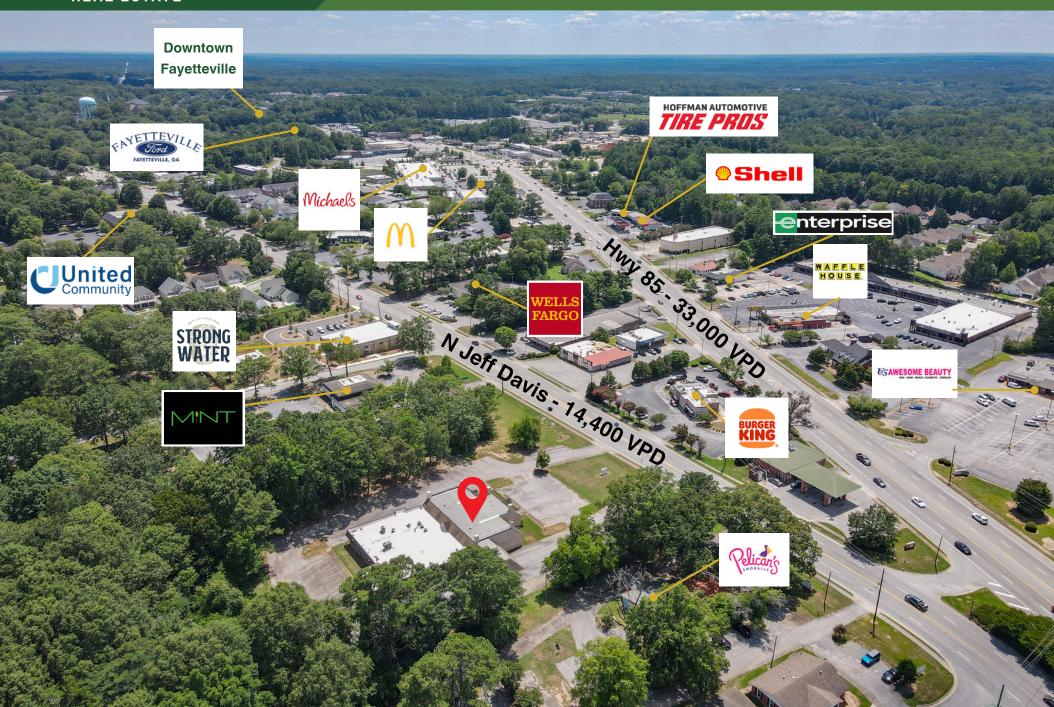

675 N JEFF DAVIS DRIVE, FAYETTEVILLE, GA 30214

#### **PROPERTY DETAILS**

>>> For Sale or Lease

**Address:** 675 N Jeff Davis Drive

>>> City: Fayetteville

>>> County: Fayette

>>> Traffic Counts:

Hwy 85 - 33,000 VPD, N Jeff Davis 14,400 VPD

**Building SF:** 12,383 SF

>>> Parcel Size: 3.00 Acres

Zoning: Gateway Commercial (DMU-GC)
<u>UDO Zoning Details</u>

**Proposed Uses:** Retail, Office, Medical

>>> Former BB&T Bank

>> Year Built: 1985

>> Sale Price: Please Inquire

AS-BUILT PLAN