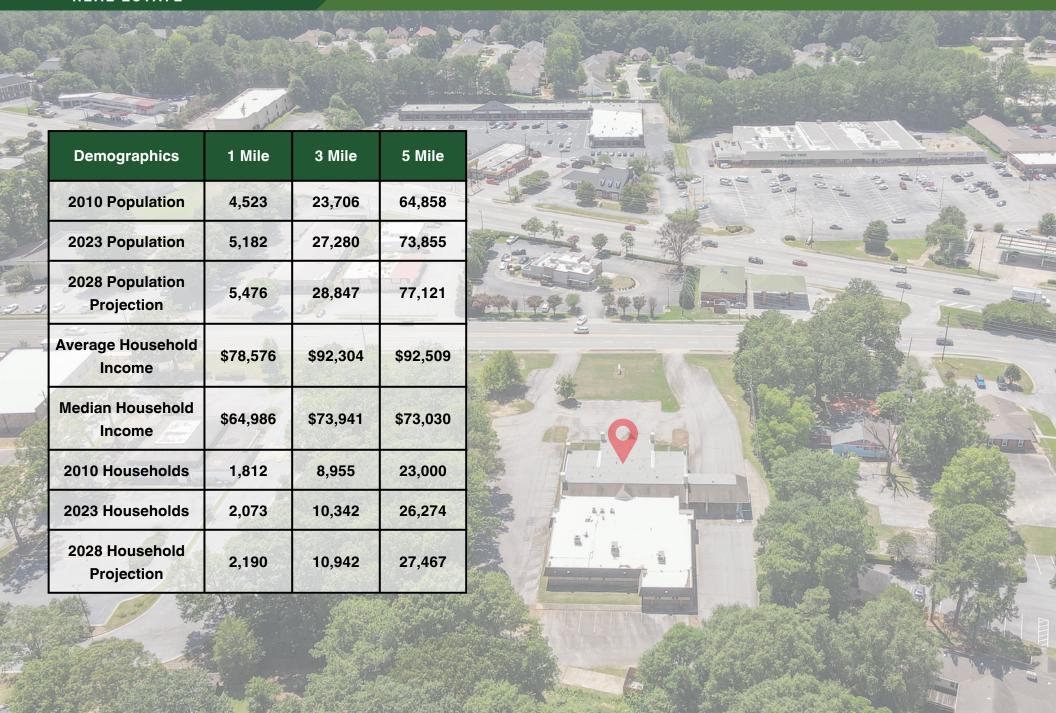

675 N JEFF DAVIS DRIVE, FAYETTEVILLE, GA 30214

#### **PROPERTY DETAILS**

>>> For Sale or Lease

**Address:** 675 N Jeff Davis Drive

>>> City: Fayetteville

>>> County: Fayette

>>> Traffic Counts:

Hwy 85 - 33,000 VPD, N Jeff Davis 14,400 VPD

**Building SF:** 12,383 SF

>>> Parcel Size: 3.00 Acres

Zoning: Gateway Commercial (DMU-GC)
<u>UDO Zoning Details</u>

**Proposed Uses:** Retail, Office, Medical

>>> Former BB&T Bank

>> Year Built: 1985

>> Sale Price: Please Inquire





AS-BUILT PLAN





**EXTERIOR PHOTOS** 











**INTERIOR PHOTOS** 

























675 N JEFF DAVIS DRIVE, FAYETTEVILLE, GA 30214

## OUR TEAM LOOKS FORWARD TO WORKING WITH YOU

SEAN RAWSON
VICE PRESIDENT
678-920-1222
SRAWSON@STCOM.US

BARRY GARNER
VICE PRESIDENT
770-294-4027
BGARNER@STCOM.US