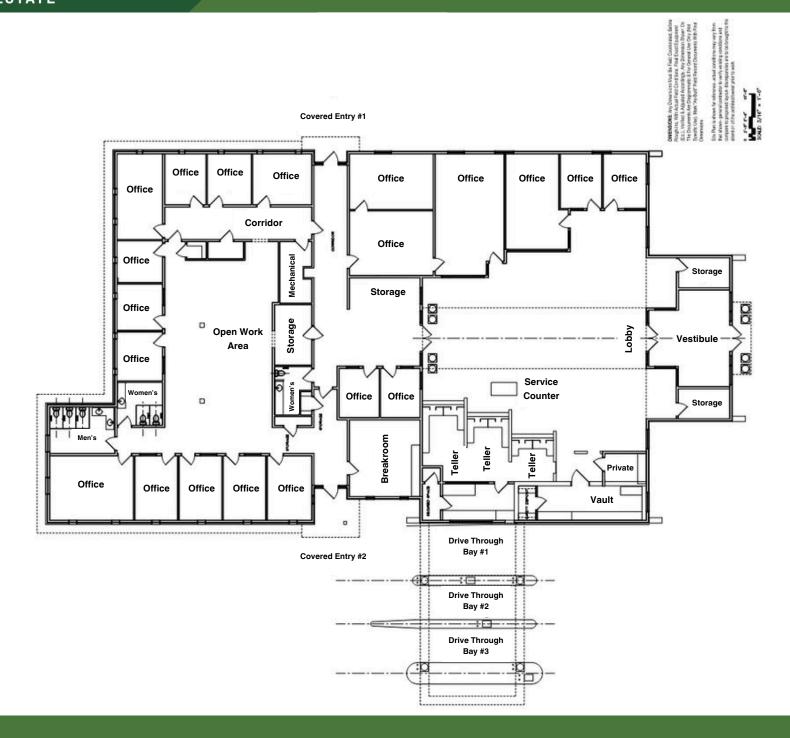

>>> Parcel Size: 3.00 Acres

Zoning: Gateway Commercial (DMU-GC)
<u>UDO Zoning Details</u>

**Proposed Uses:** Retail, Office, Medical

>>> Former BB&T Bank

>> Year Built: 1985

>> Sale Price: Please Inquire

AS-BUILT PLAN