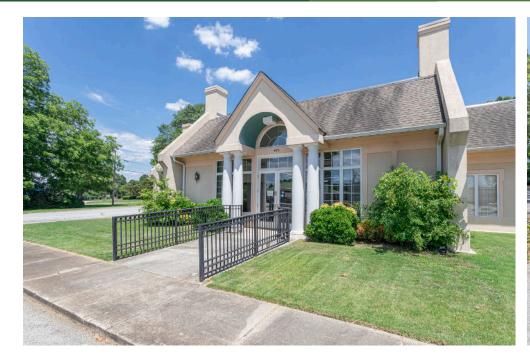

675 N JEFF DAVIS DRIVE, FAYETTEVILLE, GA 30214

#### **PROPERTY DETAILS**

>>> For Sale or Lease

**Address:** 675 N Jeff Davis Drive

>>> City: Fayetteville

>>> County: Fayette

>>> Traffic Counts:

Hwy 85 - 33,000 VPD, N Jeff Davis 14,400 VPD

**Building SF:** 12,383 SF

>>> Parcel Size: 3.00 Acres

Zoning: Gateway Commercial (DMU-GC)
<u>UDO Zoning Details</u>

**Proposed Uses:** Retail, Office, Medical

>>> Former BB&T Bank

>> Year Built: 1985

>> Sale Price: Please Inquire

AS-BUILT PLAN

**EXTERIOR PHOTOS** 

**INTERIOR PHOTOS** 

675 N JEFF DAVIS DRIVE, FAYETTEVILLE, GA 30214