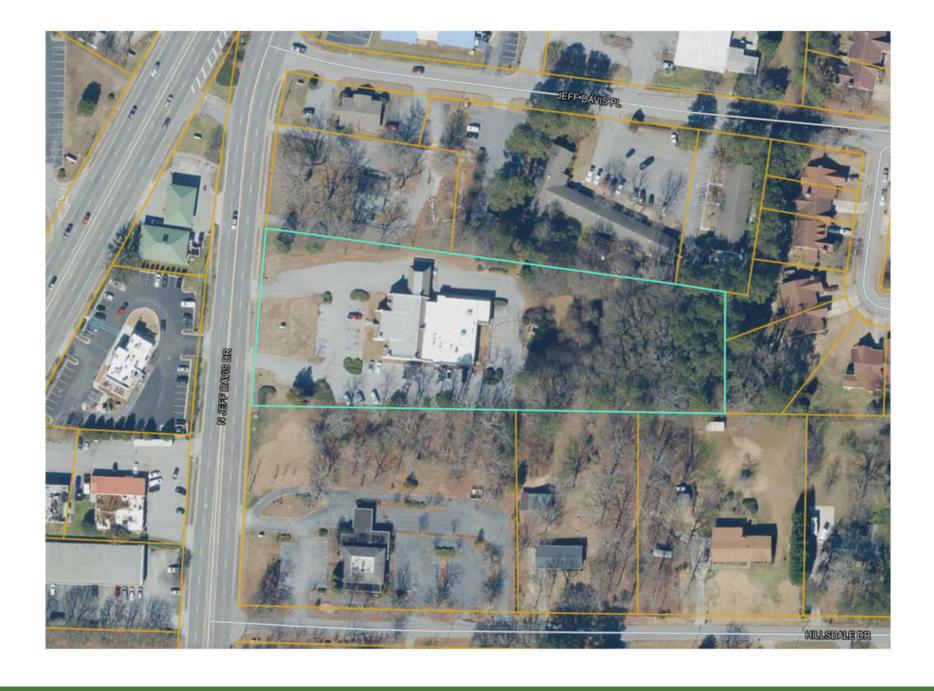

#### **PROPERTY DETAILS**

>>> For Sale or Lease

**Address:** 675 N Jeff Davis Drive

>>> City: Fayetteville

>>> County: Fayette

>>> Traffic Counts:

Hwy 85 - 33,000 VPD, N Jeff Davis 14,400 VPD

**Building SF:** 12,383 SF

>>> Parcel Size: 3.00 Acres

Zoning: Gateway Commercial (DMU-GC)
<u>UDO Zoning Details</u>

**Proposed Uses:** Retail, Office, Medical

>>> Former BB&T Bank

>> Year Built: 1985

>> Sale Price: Please Inquire

AS-BUILT PLAN