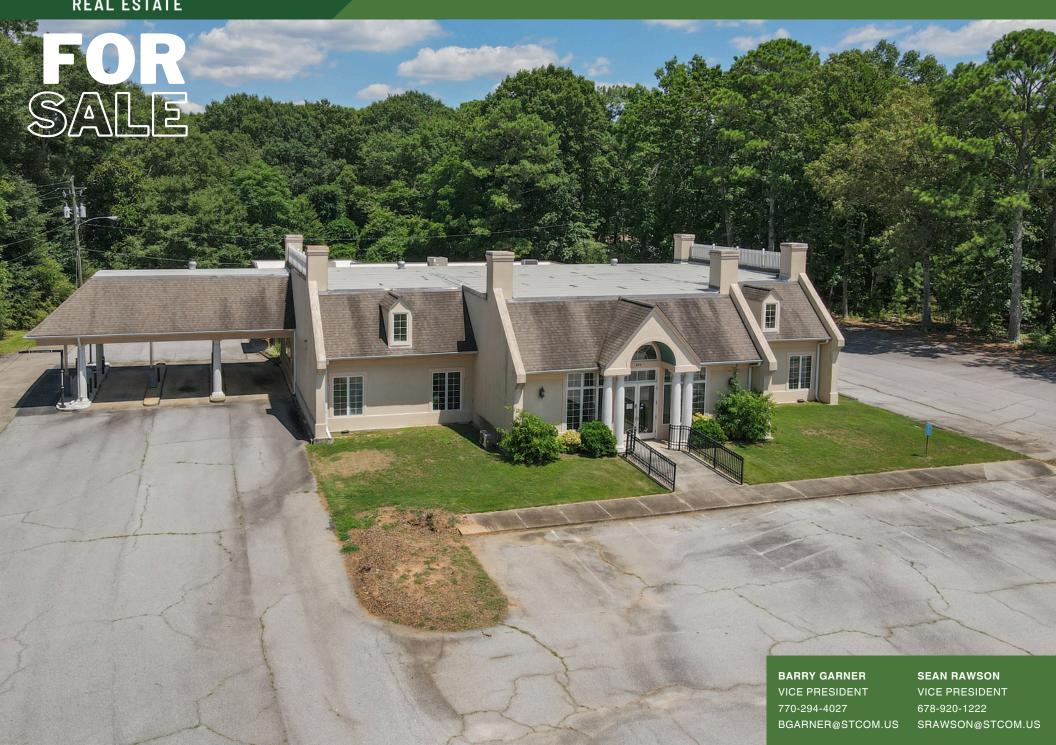

675 N JEFF DAVIS DRIVE, FAYETTEVILLE, GA 30214

#### **PROPERTY DETAILS**

>>> For Sale or Lease

**Address:** 675 N Jeff Davis Drive

>>> City: Fayetteville

>>> County: Fayette

>>> Traffic Counts:

Hwy 85 - 33,000 VPD, N Jeff Davis 14,400 VPD

**Building SF:** 12,383 SF

>>> Parcel Size: 3.00 Acres

Zoning: Gateway Commercial (DMU-GC)
<u>UDO Zoning Details</u>

**Proposed Uses:** Retail, Office, Medical

>>> Former BB&T Bank

>> Year Built: 1985

>> Sale Price: Please Inquire

AS-BUILT PLAN