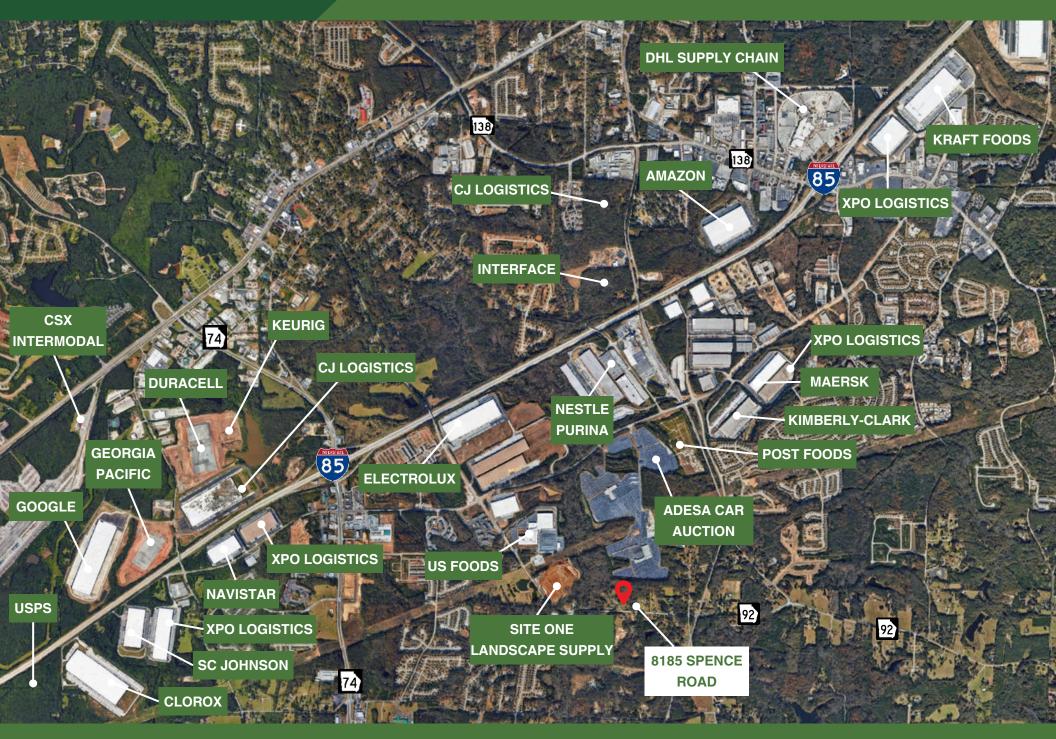

SALE

ne

#### INDUSTRIAL DEVELOPMENT OPPORTUNITY

19.1 AC

8185 SPENCE ROAD, FAIRBURN, GA 30213



**PURINA** 

Same miles

S SA RUSA

ADESA



## SURVEY AND SITE DETAILS





# **CORPORATE NEIGHBORS**





#### **AERIAL MAP**





#### **AERIAL MAP**





### DEMOGRAPHICS

|                            | 3 Mile   | 5 Mile   | 10 Mile  |
|----------------------------|----------|----------|----------|
| Avg. Household Income      | \$61,566 | \$71,205 | \$80,207 |
| Median Household Income    | \$50,533 | \$59,237 | \$62,160 |
| Annual Growth<br>2023-2028 | 0.7%     | 0.7%     | 0.5%     |
| 2023 Households            | 14,789   | 30,879   | 130,277  |
| 2028 Household Projection  | 15,298   | 31,914   | 133,753  |
| Median Age                 | 33.6     | 34.8     | 36.1     |
| 2023 Population            | 38,097   | 81,092   | 346,959  |
| 2028 Population Projection | 39,274   | 83,541   | 355,732  |



# **ADDITIONAL PHOTOS**







# CONTACT US

8185 SPENCE ROAD

#### WE LOOK FORWARD T