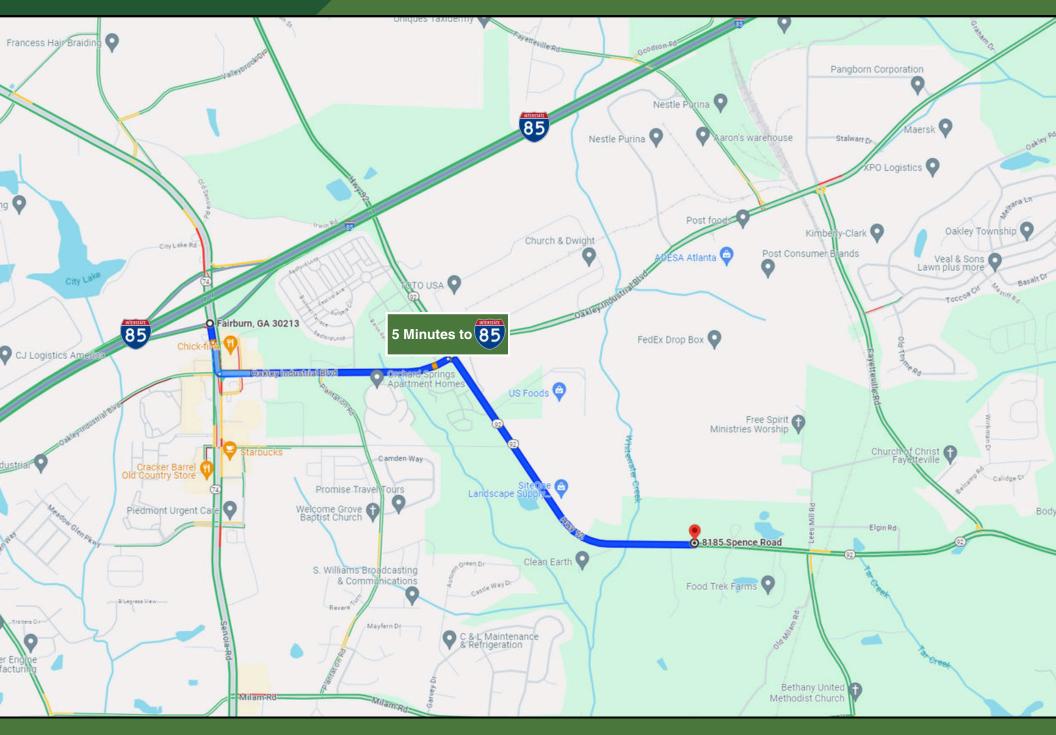

SALE

ne

#### INDUSTRIAL DEVELOPMENT OPPORTUNITY

19.1 AC

8185 SPENCE ROAD, FAIRBURN, GA 30213



**PURINA** 

Same miles

S SA RUSA

ADESA



## SURVEY AND SITE DETAILS





# **CORPORATE NEIGHBORS**





#### **AERIAL MAP**





#### **AERIAL MAP**





### DEMOGRAPHICS

|                            | 3 Mile   | 5 Mile   | 10 Mile  |
|----------------------------|----------|----------|----------|
| Avg. Household Income      | \$61,566 | \$71,205 | \$80,207 |
| Median Household Income    | \$50,533 | \$59,237 | \$62,160 |
| Annual Growth<br>2023-2028 | 0.7%     | 0.7%     | 0.5%     |
| 2023 Households            | 14,789   | 30,879   | 130,277  |
| 2028 Household Projection  | 15,298   | 31,914   | 133,753  |
| Median Age                 | 33.6     | 34.8     | 36.1     |
| 2023 Population            | 38,097   | 81,092   | 346,959  |
| 2028 Population Projection | 39,274   | 83,541   | 355,732  |



# **ADDITIONAL PHOTOS**







# CONTACT US

8185 SPENCE ROAD

#### WE LOOK FORWARD TO WORKING WITH YOU

DESCR