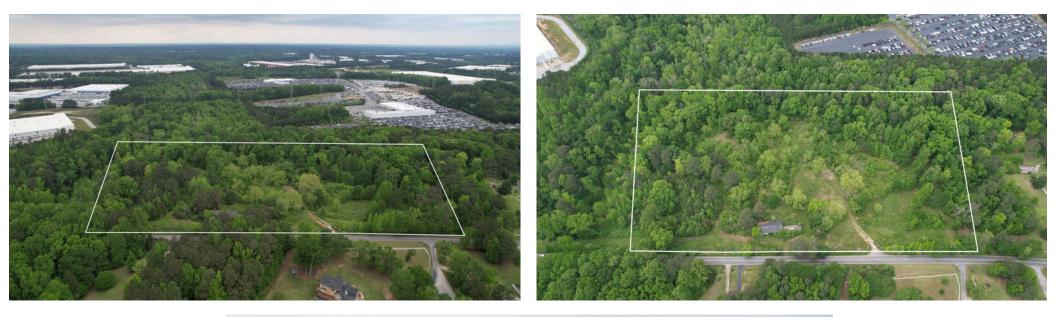

## SURVEY AND SITE DETAILS





# **CORPORATE NEIGHBORS**





#### **AERIAL MAP**





#### **AERIAL MAP**





### DEMOGRAPHICS

|                            | 3 Mile   | 5 Mile   | 10 Mile  |
|----------------------------|----------|----------|----------|
| Avg. Household Income      | \$61,566 | \$71,205 | \$80,207 |
| Median Household Income    | \$50,533 | \$59,237 | \$62,160 |
| Annual Growth<br>2023-2028 | 0.7%     | 0.7%     | 0.5%     |
| 2023 Households            | 14,789   | 30,879   | 130,277  |
| 2028 Household Projection  | 15,298   | 31,914   | 133,753  |
| Median Age                 | 33.6     | 34.8     | 36.1     |
| 2023 Population            | 38,097   | 81,092   | 346,959  |
| 2028 Population Projection | 39,274   | 83,541   | 355,732  |



# **ADDITIONAL PHOTOS**







# CONTACT US

8185 SPENCE ROAD

#### WE LOOK FORWARD TO WORKING WITH YOU

DESCRIPTION OF BRIDE

SEAN RAWSON VICE PRESIDENT 678-920-1222 SRAWSON@STCOM.US