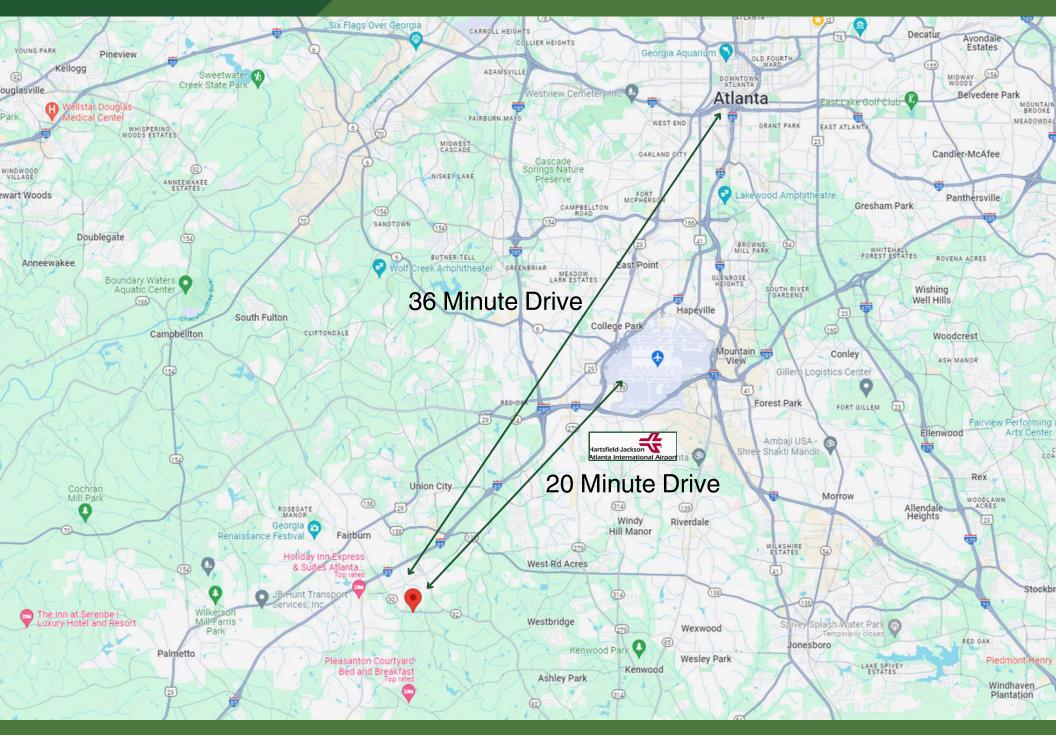

SALE

ne

#### INDUSTRIAL DEVELOPMENT OPPORTUNITY

19.1 AC

8185 SPENCE ROAD, FAIRBURN, GA 30213



**PURINA** 

Same miles

S SA RUSA

ADESA



## SURVEY AND SITE DETAILS





# **CORPORATE NEIGHBORS**





#### **AERIAL MAP**





#### **AERIAL MAP**





### DEMOGRAPHICS

|                            | 3 Mile   | 5 Mile   | 10 Mile  |
|----------------------------|----------|----------|----------|
| Avg. Household Income      | \$61,566 | \$71,205 | \$80,207 |
| Median Household Income    | \$50,533 | \$59,237 | \$62,160 |
| Annual Growth<br>2023-2028 | 0.7%     | 0.7%     | 0.5%     |
| 2023 Households            | 14,789   | 30,879   | 130,277  |
| 2028 Household Projection  | 15,298   | 31,914   | 133,753  |
| Median Age                 | 33.6     | 34.8     | 36.1     |
| 2023 Population            | 38,097   | 81,092   | 346,959  |
| 2028 Population Projection | 39,274   | 83,541   | 355,732  |



# **ADDITIONAL PHOTOS**







# CONTACT US

8185 SPENCE ROAD

#### WE LOOK FORWARD TO WORKING WITH YOU

DESCRIPTION OF BRIDE

SEAN RAW