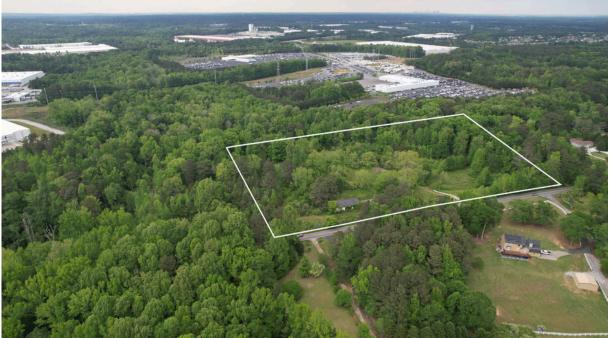

# SURVEY AND SITE DETAILS





# **CORPORATE NEIGHBORS**





#### **AERIAL MAP**





#### **AERIAL MAP**





### DEMOGRAPHICS

|                            | 3 Mile   | 5 Mile   | 10 Mile  |
|----------------------------|----------|----------|----------|
| Avg. Household Income      | \$61,566 | \$71,205 | \$80,207 |
| Median Household Income    | \$50,533 | \$59,237 | \$62,160 |
| Annual Growth<br>2023-2028 | 0.7%     | 0.7%     | 0.5%     |
| 2023 Households            | 14,789   | 30,879   | 130,277  |
| 2028 Household Projection  | 15,298   | 31,914   | 133,753  |
| Median Age                 | 33.6     | 34.8     | 36.1     |
| 2023 Population            | 38,097   | 81,092   | 346,959  |
| 2028 Population Projection | 39,274   | 83,541   | 355,732  |



# **ADDITIONAL PHOTOS**







# CONTACT US

8185 SPENCE ROAD

#### WE LOOK FORWARD TO WORKING WITH YOU

DESCRIPTION OF BRIDE

SEAN RAWSON VICE PRESIDENT 678-920-1222 SRAWSON@STCOM.US