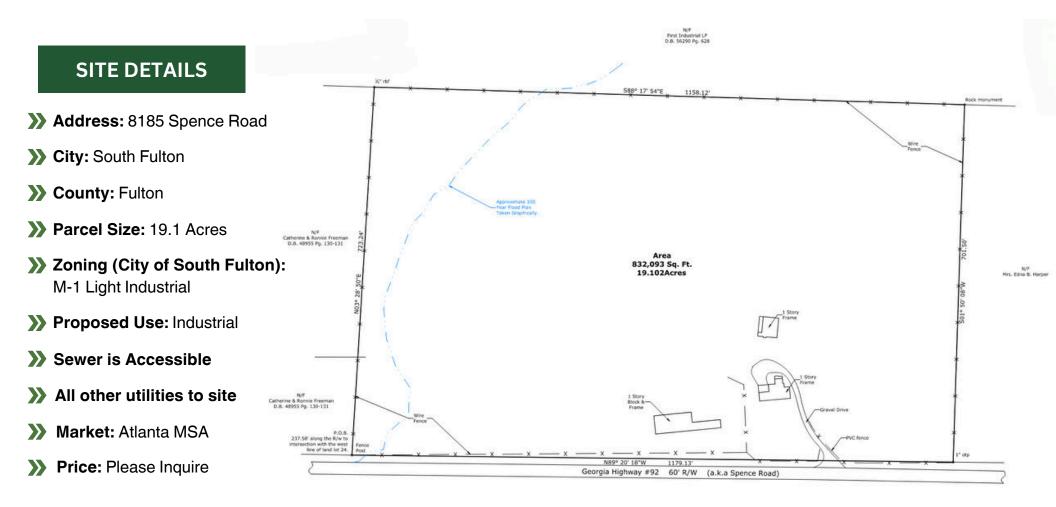

SALE

ne

#### INDUSTRIAL DEVELOPMENT OPPORTUNITY

19.1 AC

8185 SPENCE ROAD, FAIRBURN, GA 30213



**PURINA** 

Same miles

S SA RUSA

ADESA



## SURVEY AND SITE DETAILS





# **CORPORATE NEIGHBORS**





#### **AERIAL MAP**





#### **AERIAL MAP**





### DEMOGRAPHICS

|                            | 3 Mile   | 5 Mile   | 10 Mile  |
|----------------------------|----------|----------|----------|
| Avg. Household Income      | \$61,566 | \$71,205 | \$80,207 |
| Median Household Income    | \$50,533 | \$59,237 | \$62,160 |
| Annual Growth<br>2023-2028 | 0.7%     | 0.7%     | 0.5%     |
| 2023 Households            | 14,789   | 30,879   | 130,277  |
| 2028 Household Projection  | 15,298   | 31,914   | 133,753  |
| Median Age                 | 33.6     | 34.8     | 36.1     |
| 2023 Population            | 38,097   | 81,092   | 346,959  |
| 2028 Population Projection | 39,274   | 83,541   | 355,732  |



# **ADDITIONAL PHOTOS**







# CONTACT US

8185 SPEN