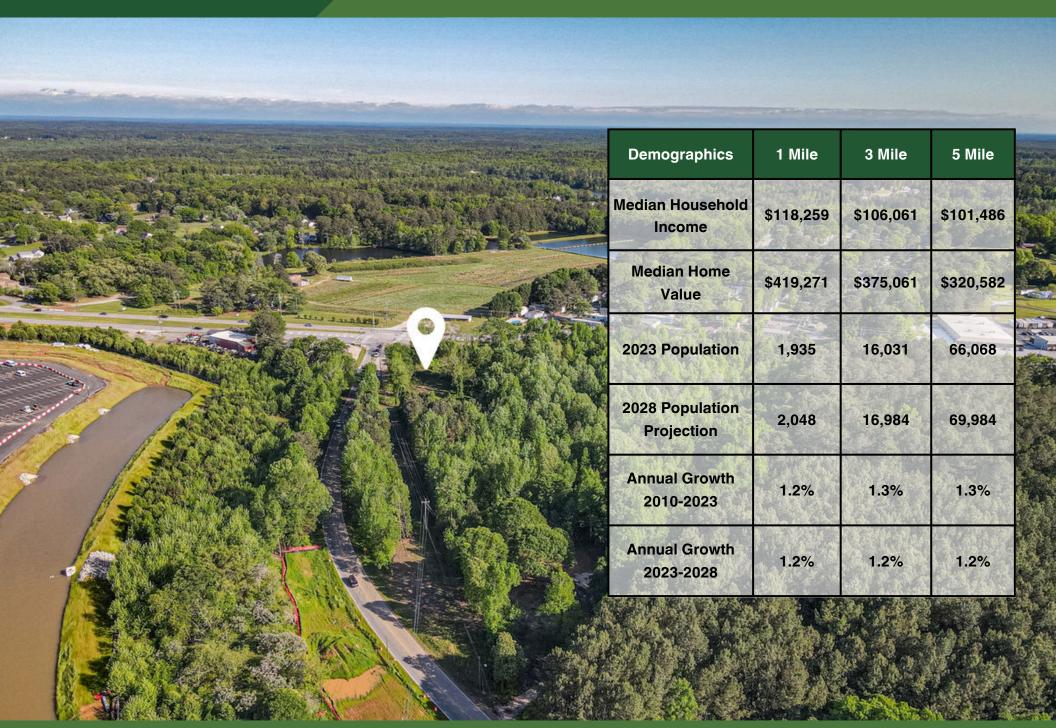

**HWY 54 & TYRONE ROAD** 

#### SITE DETAILS

- >>> For Sale, Ground Lease or BTS
- Address: Corner of Hwy 54 & Tyrone Rd
- >>> City: Fayetteville
- **>>> County:** Fayette
- >>> Traffic Counts: Hwy 54 33,600 VPD, Tyrone Rd 11,300 VPD
- >> Lot Size: 1.55 Acres
- Drive Thru is Permitted
- >>> Zoning: C-H; Highway Commercial (Fayette County)
- >>> Utilities: Septic system engineered. All utilities available
- **Market:** Atlanta MSA
- Please Inquire for Pricing



**HWY 54 & TYRONE ROAD** 



**HWY 54 & TYRONE ROAD** 





#### **TRILITH STUDIOS**

- Largest movie studio in the country, outside of Hollywood (and growing)
- · Multiple feature films hosted
- Host to +3,000 crew and actors daily



# \$1 BILLION DATA CENTER UNDER CONSTRUCTION

- 615 Acres (Adjacent to Subject Site)
- 6,600,000 SF over 16 buildings



**SUBJECT** 

PEACHTREE CITY

2.5 miles



**HWY 54 & TYRONE ROAD** 



**HWY 54 & TYRONE ROAD** 

### WE LOOK FORWARD TO WORKING WITH YOU

SEAN RAWSON
VICE PRESIDENT
678-920-1222
SRAWSON@STCOM.US