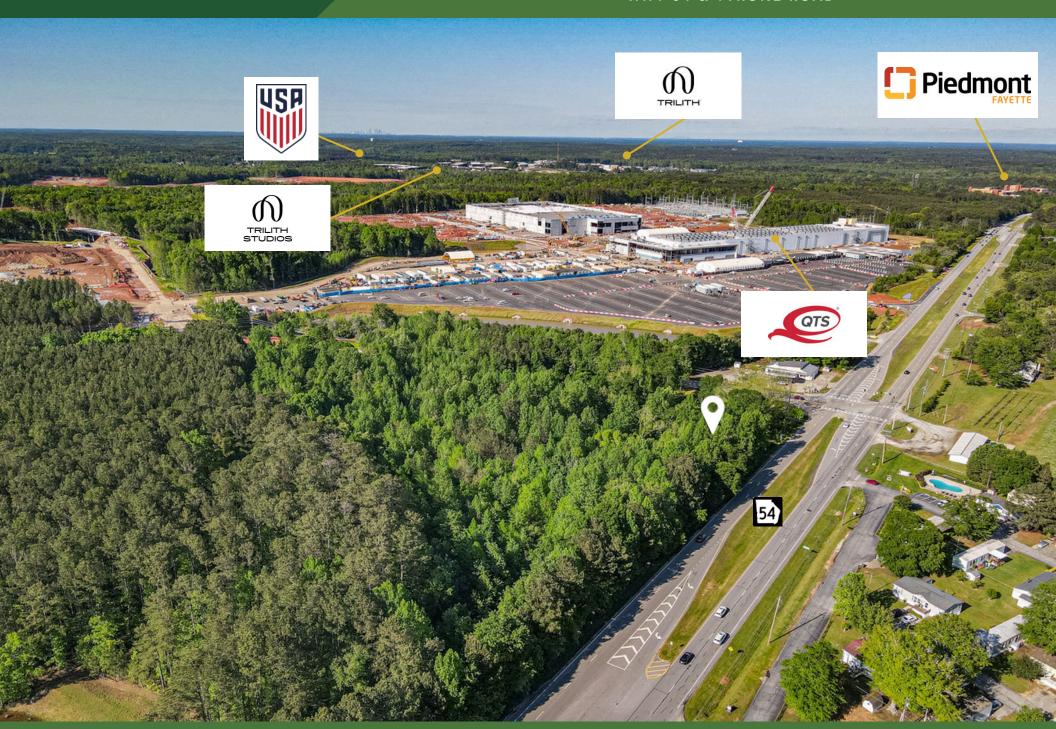

#### **TRILITH STUDIOS**

- Largest movie studio in the country, outside of Hollywood (and growing)
- · Multiple feature films hosted
- Host to +3,000 crew and actors daily

# \$1 BILLION DATA CENTER UNDER CONSTRUCTION

- 615 Acres (Adjacent to Subject Site)
- 6,600,000 SF over 16 buildings

**SUBJECT** 

PEACHTREE CITY

2.5 miles

**HWY 54 & TYRONE ROAD** 

**HWY 54 & TYRONE ROAD** 