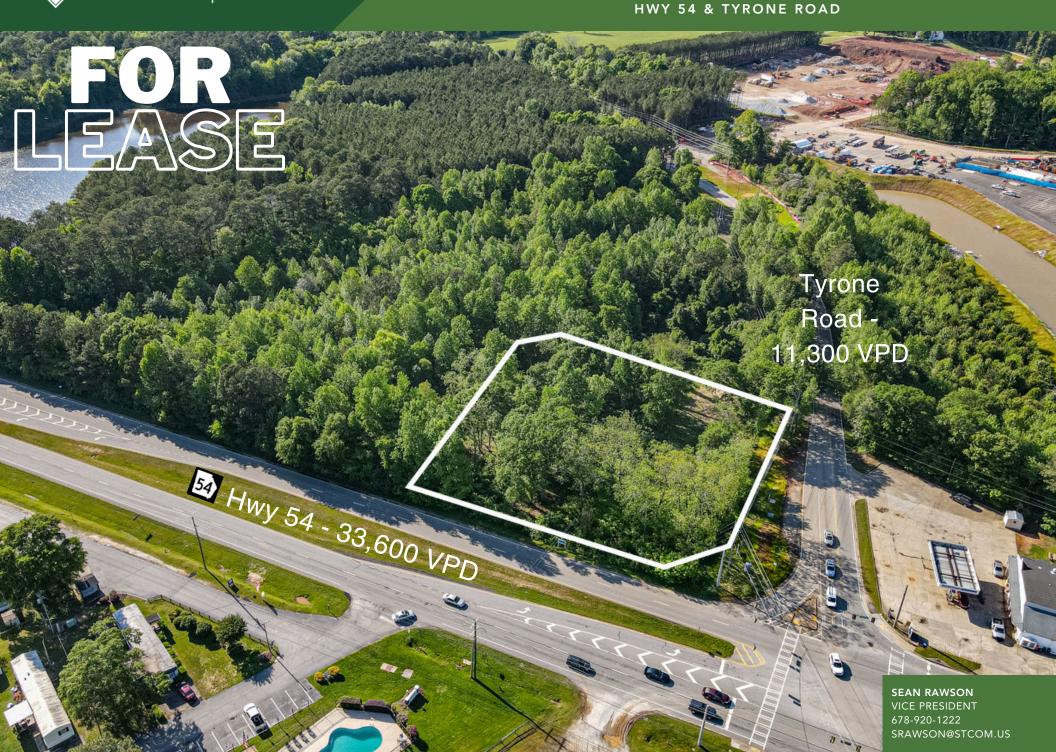

#### SITE DETAILS

- >>> For Sale, Ground Lease or BTS
- Address: Corner of Hwy 54 & Tyrone Rd
- >>> City: Fayetteville
- **>>> County:** Fayette
- >>> Traffic Counts: Hwy 54 33,600 VPD, Tyrone Rd 11,300 VPD
- >> Lot Size: 1.55 Acres
- Drive Thru is Permitted
- >>> Zoning: C-H; Highway Commercial (Fayette County)
- >>> Utilities: Septic system engineered. All utilities available
- **Market:** Atlanta MSA
- Please Inquire for Pricing