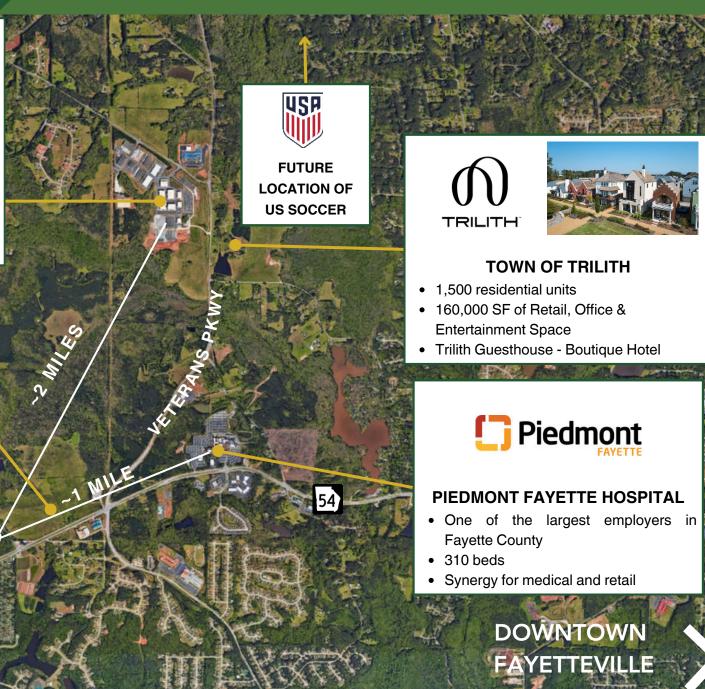

#### **TRILITH STUDIOS**

- Largest movie studio in the country, outside of Hollywood (and growing)
- · Multiple feature films hosted
- Host to +3,000 crew and actors daily

# \$1 BILLION DATA CENTER UNDER CONSTRUCTION

- 615 Acres (Adjacent to Subject Site)
- 6,600,000 SF over 16 buildings

**SUBJECT** 

PEACHTREE CITY

2.5 miles

**HWY 54 & TYRONE ROAD** 

**HWY 54 & TYRONE ROAD** 